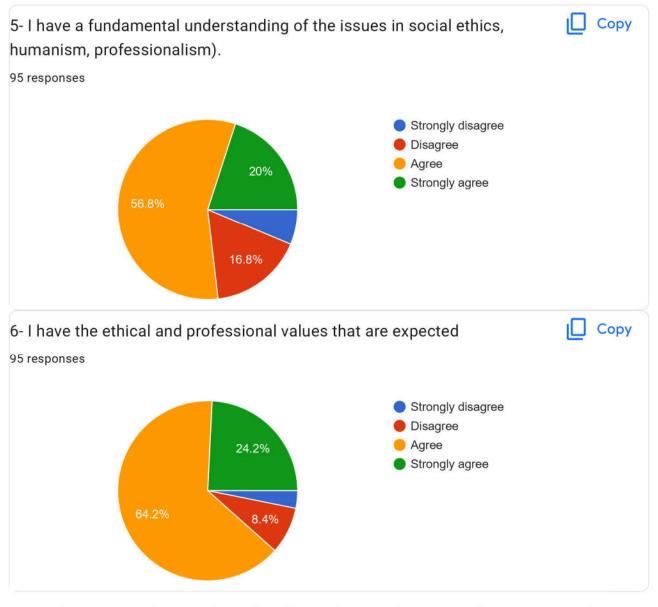

|
| In the 6th year.                                        |
| Fourth year                                             |
| Third                                                   |
| 4th stage                                               |
| 5th year                                                |
| Fourth                                                  |
| Sixth                                                   |
| Non                                                     |
| 6th stage only for two weeks for family medicine course |
| fifth year                                              |
| 6th year                                                |
| 4 th year                                               |
| Sixth year                                              |

















This content is neither created nor endorsed by Google. Report Abuse - Terms of Service - Privacy Policy

Google Forms