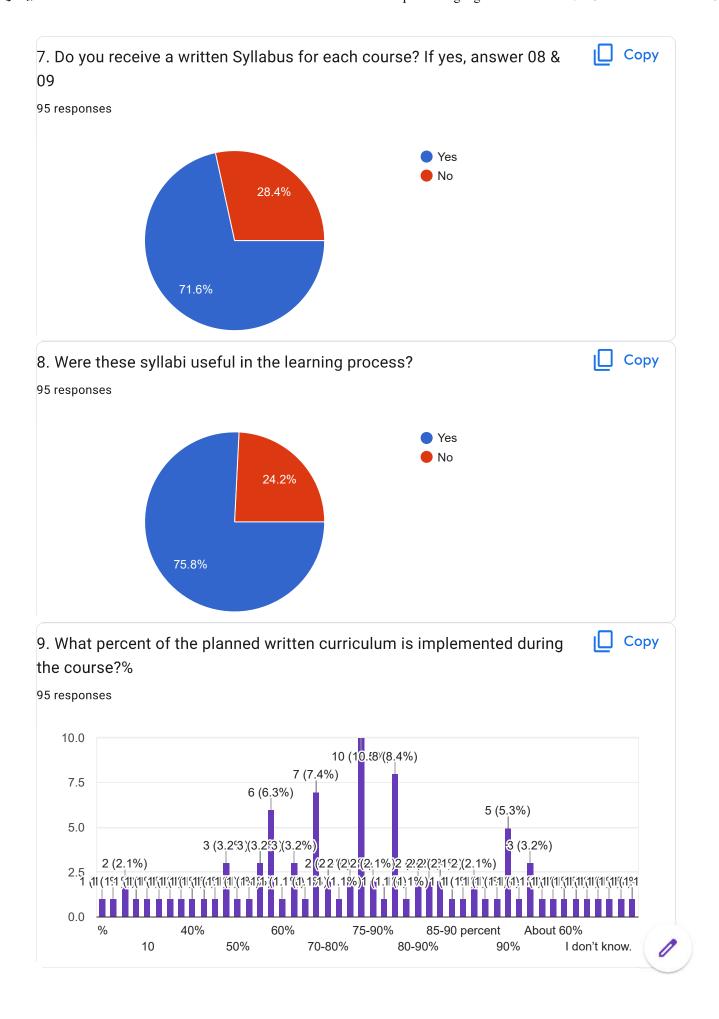

|
| In the 6th year.                                        |
| Fourth year                                             |
| Third                                                   |
| 4th stage                                               |
| 5th year                                                |
| Fourth                                                  |
| Sixth                                                   |
| Non                                                     |
| 6th stage only for two weeks for family medicine course |
| fifth year                                              |
| 6th year                                                |
| 4 th year                                               |
| Sixth year                                              |

















This content is neither created nor endorsed by Google. Report Abuse - Terms of Service - Privacy Policy

Google Forms