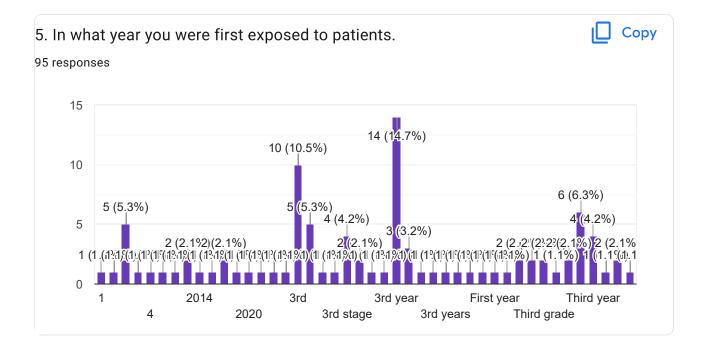

| 6. In which year did you make your first visit to a health center |   |
|-------------------------------------------------------------------|---|
| 95 responses                                                      |   |
|                                                                   |   |
| 4th                                                               |   |
| 3rd                                                               |   |
| 3rd year                                                          |   |
|                                                                   |   |
| 4th year                                                          |   |
| 3                                                                 |   |
| 3rd stage                                                         |   |
|                                                                   |   |
| 3rd                                                               |   |
| Third year                                                        |   |
| 2nd                                                               |   |
|                                                                   |   |
| 4                                                                 |   |
| 2018                                                              |   |
| 3rd year                                                          |   |
| 2014                                                              |   |
| 2014                                                              |   |
| 6                                                                 |   |
| 3rd stage                                                         |   |
| Sixth grade                                                       |   |
|                                                                   |   |
| Third year                                                        |   |
| 1st year                                                          |   |
| 4th grade                                                         |   |
| g. 2.2.5                                                          | 1 |
|                                                                   | 1 |

| 5th stage                     |   |
|-------------------------------|---|
| 1                             |   |
| 4th year of college           |   |
| 6th stage                     |   |
| 2010                          |   |
| 6th stage                     |   |
| 2019                          |   |
| Third stage                   |   |
| 2nd year                      |   |
| Between third and fourth year |   |
| 4th yr                        |   |
| 3rd grade (2016)              |   |
| 4th year                      |   |
| First                         |   |
| 1st grade                     |   |
| third                         |   |
| 2015                          |   |
| Don't remember                |   |
| 2017                          |   |
| second year                   |   |
| 3 rd                          | 0 |
|                               |   |

| 2                                                       |
|---------------------------------------------------------|
| Third                                                   |
| In fifth year                                           |
| 6th                                                     |
| In the 6th year.                                        |
| Fourth year                                             |
| Third                                                   |
| 4th stage                                               |
| 5th year                                                |
| Fourth                                                  |
| Sixth                                                   |
| Non                                                     |
| 6th stage only for two weeks for family medicine course |
| fifth year                                              |
| 6th year                                                |
| 4 th year                                               |
| Sixth year                                              |