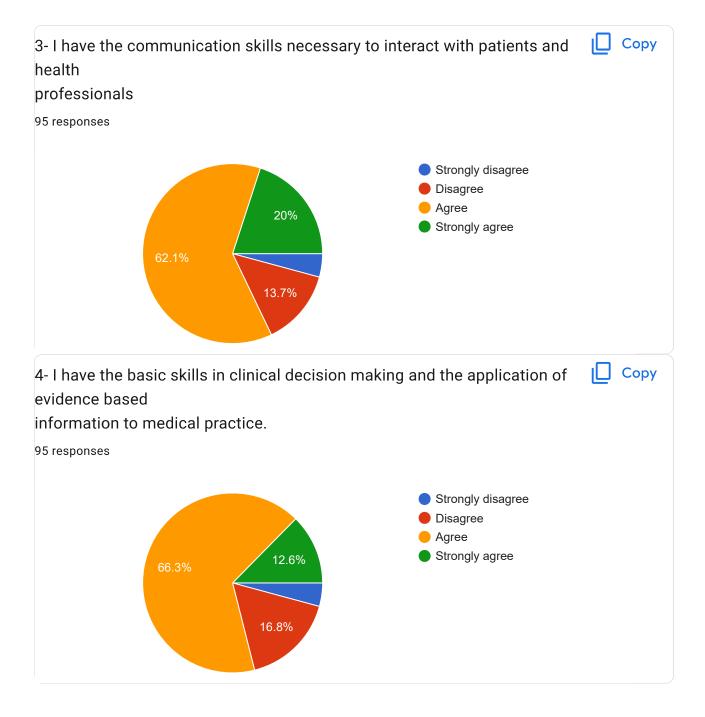

|
| In the 6th year.                                        |
| Fourth year                                             |
| Third                                                   |
| 4th stage                                               |
| 5th year                                                |
| Fourth                                                  |
| Sixth                                                   |
| Non                                                     |
| 6th stage only for two weeks for family medicine course |
| fifth year                                              |
| 6th year                                                |
| 4 th year                                               |
| Sixth year                                              |

















This content is neither created nor endorsed by Google. Report Abuse - Terms of Service - Privacy Policy

Google Forms