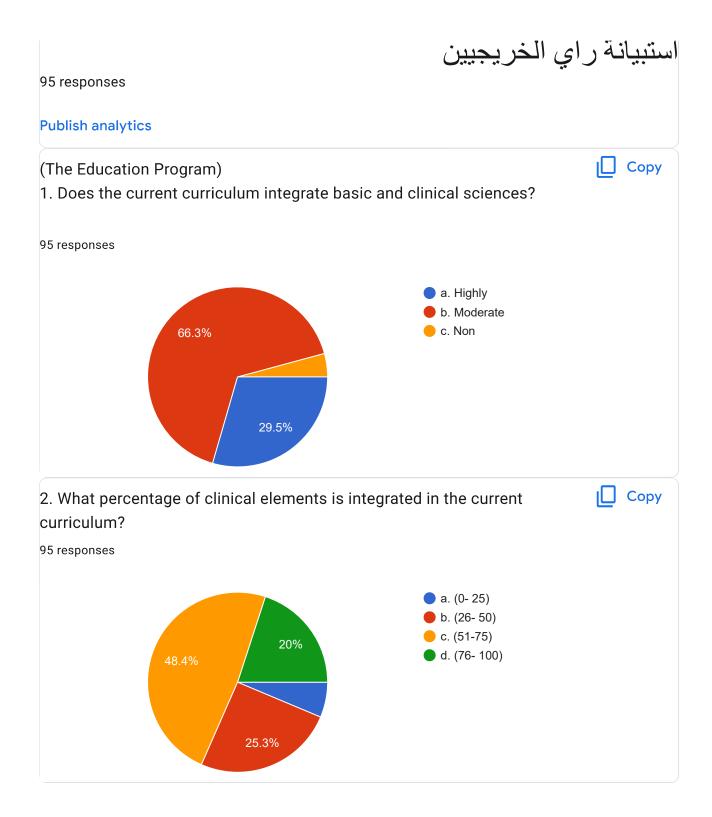

| 6. In which year did you make your first visit to a health center |   |
|-------------------------------------------------------------------|---|
| 95 responses                                                      |   |
|                                                                   |   |
| 4th                                                               |   |
| 3rd                                                               |   |
| 3rd year                                                          |   |
|                                                                   |   |
| 4th year                                                          |   |
| 3                                                                 |   |
| 3rd stage