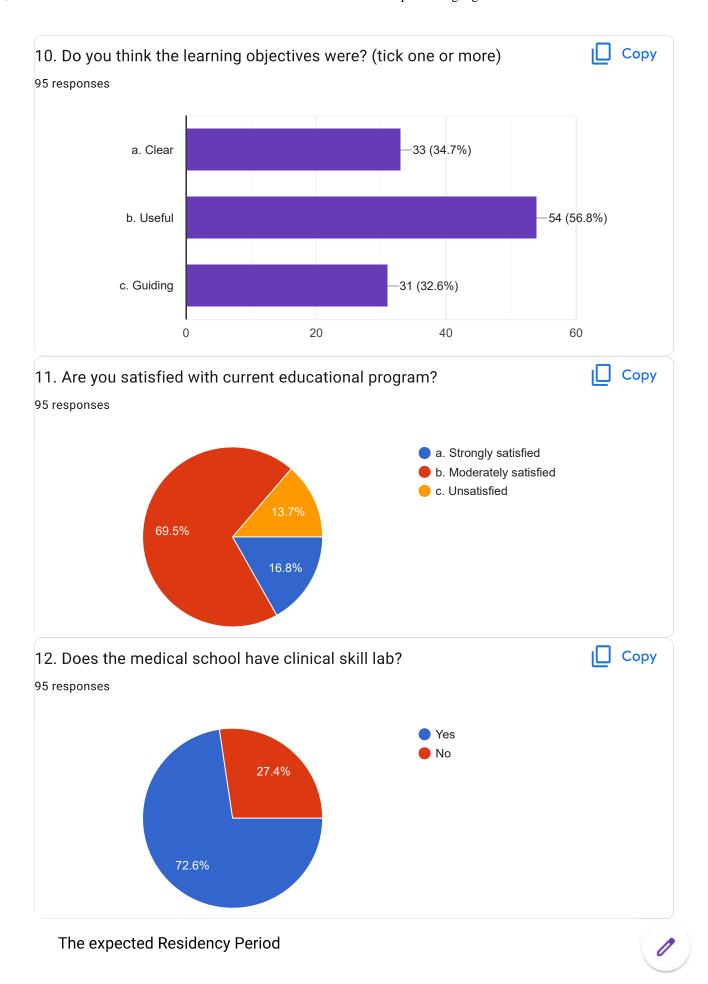

|
| In the 6th year.                                        |
| Fourth year                                             |
| Third                                                   |
| 4th stage                                               |
| 5th year                                                |
| Fourth                                                  |
| Sixth                                                   |
| Non                                                     |
| 6th stage only for two weeks for family medicine course |
| fifth year                                              |
| 6th year                                                |
| 4 th year                                               |
| Sixth year                                              |

















This content is neither created nor endorsed by Google. Report Abuse - Terms of Service - Privacy Policy

Google Forms