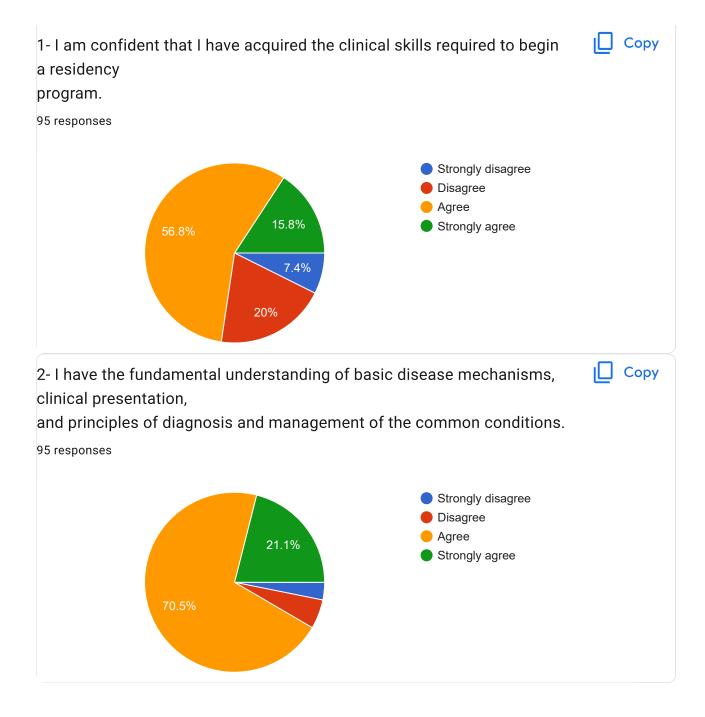

|
| In the 6th year.                                        |
| Fourth year                                             |
| Third                                                   |
| 4th stage                                               |
| 5th year                                                |
| Fourth                                                  |
| Sixth                                                   |
| Non                                                     |
| 6th stage only for two weeks for family medicine course |
| fifth year                                              |
| 6th year                                                |
| 4 th year                                               |
| Sixth year                                              |

















This content is neither created nor endorsed by Google. Report Abuse - Terms of Service - Privacy Policy

Google Forms