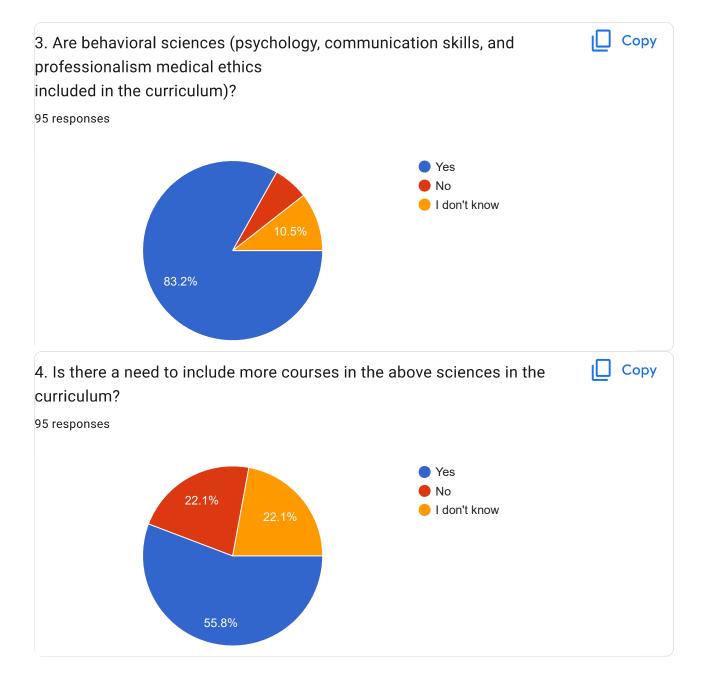

| 6. In which year did you make your first visit to a health center |   |
|-------------------------------------------------------------------|---|
| 95 responses                                                      |   |
|                                                                   |   |
| 4th                                                               |   |
| 3rd                                                               |   |
| 3rd year                                                          |   |
|                                                                   |   |
| 4th year                                                          |   |
| 3                                                                 |   |
| 3rd stage