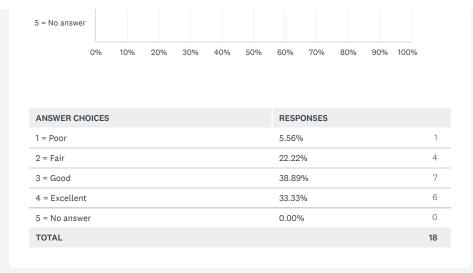

16 responses

| RESPONSES |                          |
|-----------|--------------------------|
| 0.00%     | 0                        |
| 6.67%     | 1                        |
| 46.67%    | 7                        |
| 46.67%    | 7                        |
| 0.00%     | 0                        |
|           | 15                       |
|           | 0.00%<br>6.67%<br>46.67% |