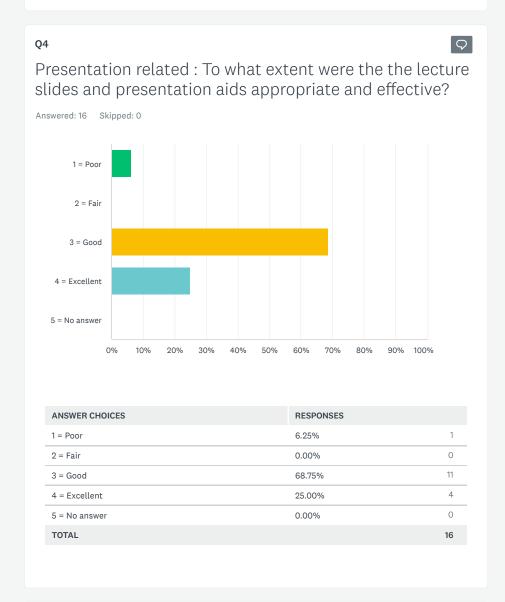

#### Any comments

Answered: 16 Skipped: 0

9

| ANSWER CHOICES | RESPONSES |    |
|----------------|-----------|----|
| 1 = Poor       | 0.00%     | 0  |
| 2 = Fair       | 16.67%    | 3  |
| 3 = Good       | 50.00%    | 9  |
| 4 = Excellent  | 33.33%    | 6  |
| 5 = No answer  | 0.00%     | 0  |
| TOTAL          |           | 18 |