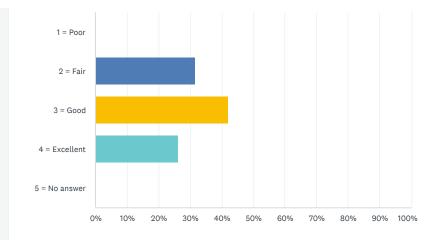

## Survey Results

| ANSWER CHOICES | RESPONSES |    |
|----------------|-----------|----|
| 1 = Poor       | 0.00%     | 0  |
| 2 = Fair       | 4.17%     | 1  |
| 3 = Good       | 50.00%    | 12 |
| 4 = Excellent  | 41.67%    | 10 |
| 5 = No answer  | 4.17%     | 1  |
| TOTAL          |           | 24 |