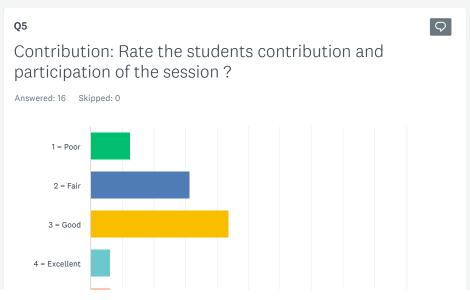

## Survey Results

Rate your overall degree of satisfaction with this session?

| ANSWER CHOICES | RESPONSES |    |
|----------------|-----------|----|
| 1 = Poor       | 6.25%     | 1  |
| 2 = Fair       | 31.25%    | 5  |
| 3 = Good       | 37.50%    | 6  |
| 4 = Excellent  | 18.75%    | 3  |
| 5 = No answer  | 6.25%     | 1  |
| TOTAL          |           | 16 |