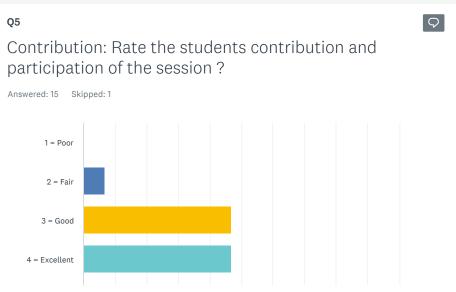

16 responses

| RESPONSES |                          |
|-----------|--------------------------|
| 0.00%     | 0                        |
| 6.67%     | 1                        |
| 46.67%    | 7                        |
| 46.67%    | 7                        |
| 0.00%     | 0                        |
|           | 15                       |
|           | 0.00%<br>6.67%<br>46.67% |