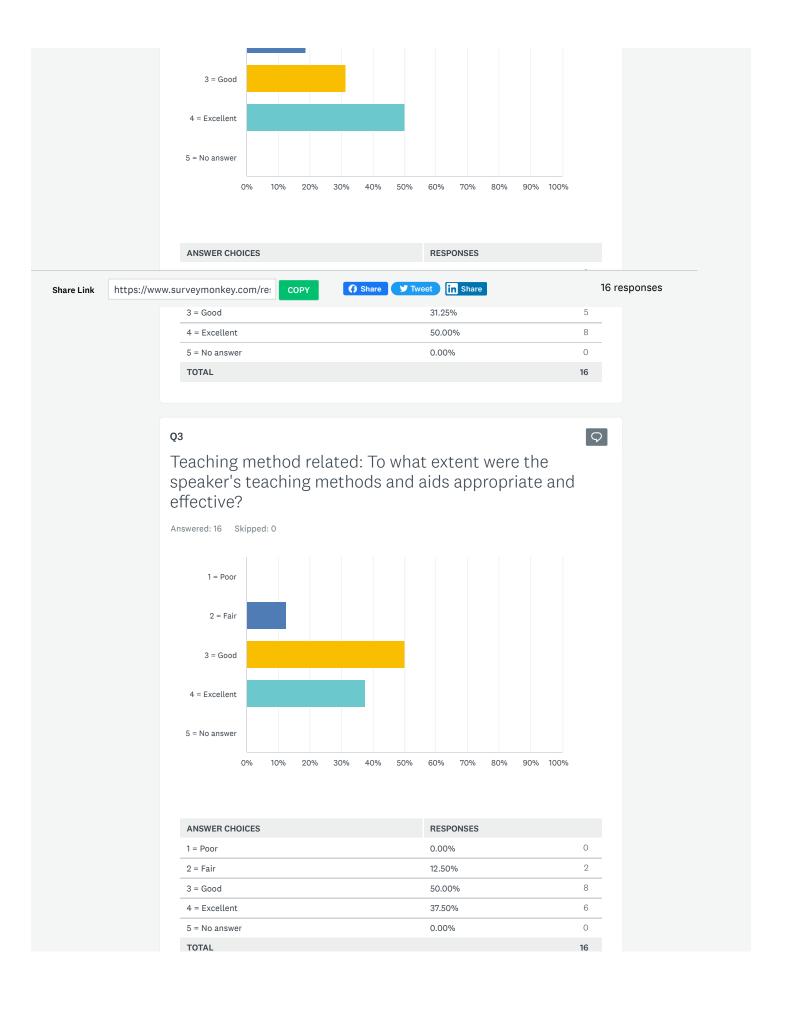

Assistant professor of pediatric Azad A. Haleem

17-09-2022

Share Link

https://www.surveymonkey.com/res

19 responses

9

Q3

Teaching method related: To what extent were the speaker's teaching methods and aids appropriate and effective?

| ANSWER CHOICES | RESPONSES |    |
|----------------|-----------|----|
| 1 = Poor       | 0.00%     | 0  |
| 2 = Fair       | 0.00%     | 0  |
| 3 = Good       | 22.22%    | 4  |
| 4 = Excellent  | 77.78%    | 14 |
| 5 = No answer  | 0.00%     | 0  |
| TOTAL          |           | 18 |