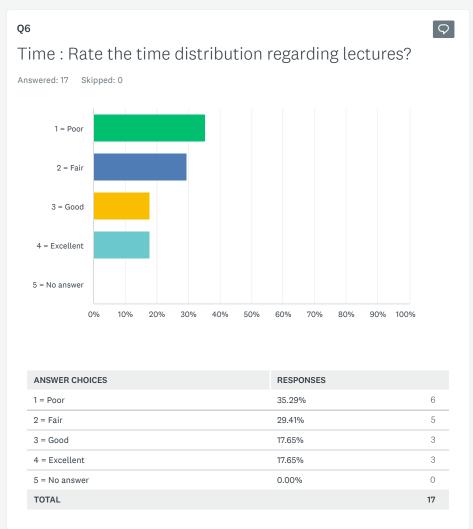

#### Any comments

Answered: 15 Skipped: 1

9

Powered by SurveyMonkey

Check out our sample surveys and create your own now!

Rate your overall degree of satisfaction with this session?

Answered: 17 Skipped: 0

| ANSWER CHOICES | RESPONSES |    |
|----------------|-----------|----|
| 1 = Poor       | 17.65%    | 3  |
| 2 = Fair       | 41.18%    | 7  |
| 3 = Good       | 41.18%    | 7  |
| 4 = Excellent  | 0.00%     | 0  |
| 5 = No answer  | 0.00%     | 0  |
| TOTAL          |           | 17 |