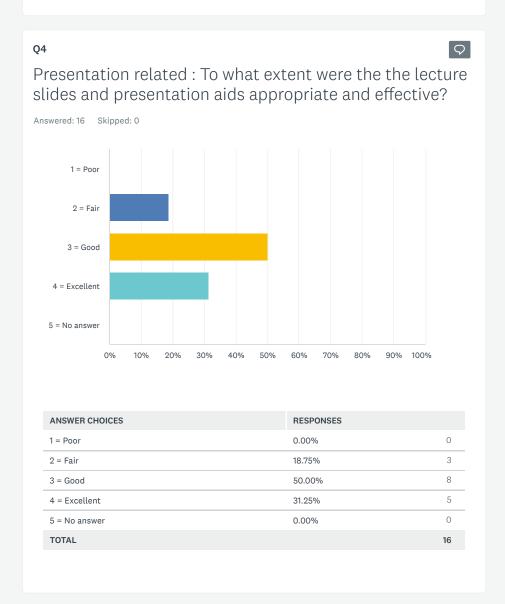

16 responses

| RESPONSES |                          |
|-----------|--------------------------|
| 0.00%     | 0                        |
| 6.67%     | 1                        |
| 46.67%    | 7                        |
| 46.67%    | 7                        |
| 0.00%     | 0                        |
|           | 15                       |
|           | 0.00%<br>6.67%<br>46.67% |