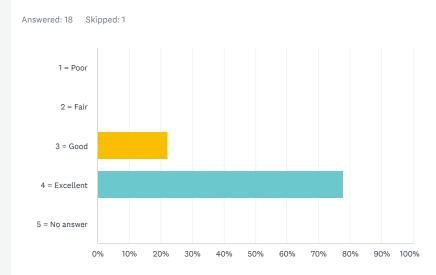

The feedback survey had been regulated by pediatric department using monkey survey program, send to students online, it was 8 questions with five answers:

- 1-Lecturer related: To what extent was the lecturer knowledgeable, organized, and effective during the presentation?
- 2-Lecturer related : To what extent did the lecturer clarify and focus on the stated objectives?
- 3-Teaching method related: To what extent were the speaker's teaching methods and aids appropriate and effective?
- 4-Presentation related : To what extent were the lecture slides and presentation aids appropriate and effective?
- 5-Contribution: Rate the students contribution and participation of the session?
- 6-Time: Rate the time distribution regarding lectures?
- 7-Rate your overall degree of satisfaction with this session?