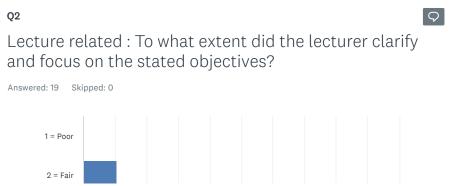

#### Any comments

Answered: 18 Skipped: 1

9

Powered by SurveyMonkey

Check out our sample surveys and create your own now!

Share Link https://www.surveymonkey.com/re: Q3 9 Teaching method related: To what extent were the speaker's teaching methods and aids appropriate and effective? Answered: 19 Skipped: 0 1 = Poor 2 = Fair 3 = Good 4 = Excellent 5 = No answer 20% 40% 50% 60% 70% ANSWER CHOICES RESPONSES 0 1 = Poor 0.00% 2 = Fair 5.26% 26.32% 5 3 = Good