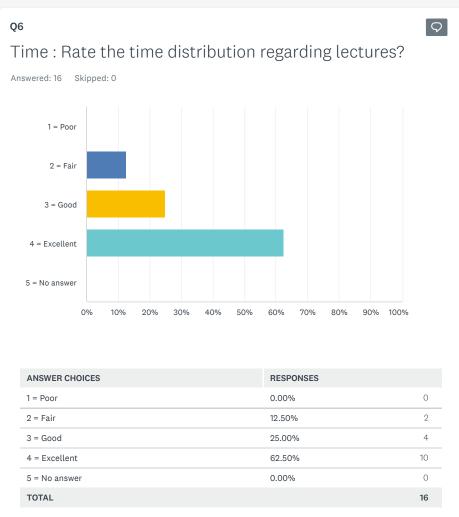

#### Q6 9 Time: Rate the time distribution regarding lectures? Answered: 24 Skipped: 0 1 = Poor 2 = Fair 3 = Good4 = Excellent 5 = No answer 30% 40% 50% 60% 70% 80% 90% 100% 20% ANSWER CHOICES RESPONSES 1 = Poor 4.17% 2 2 = Fair 8.33% 3 = Good 45.83% 11 4 = Excellent 37.50% 9 4.17% 1 5 = No answer TOTAL