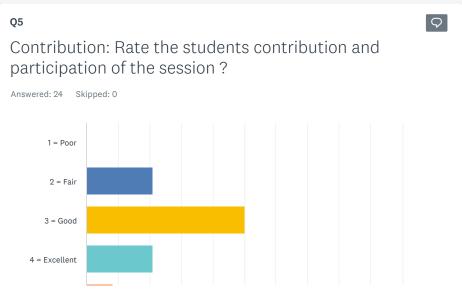

## Survey Results

| ANSWER CHOICES | RESPONSES |    |
|----------------|-----------|----|
| 1 = Poor       | 0.00%     | 0  |
| 2 = Fair       | 4.17%     | 1  |
| 3 = Good       | 50.00%    | 12 |
| 4 = Excellent  | 41.67%    | 10 |
| 5 = No answer  | 4.17%     | 1  |
| TOTAL          |           | 24 |