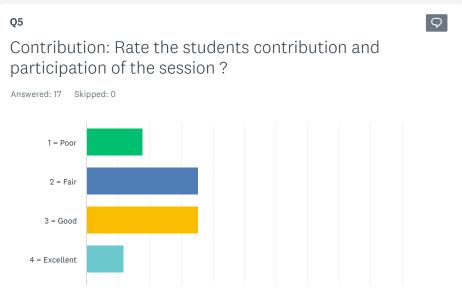

16 responses

| RESPONSES |                          |
|-----------|--------------------------|
| 0.00%     | 0                        |
| 6.67%     | 1                        |
| 46.67%    | 7                        |
| 46.67%    | 7                        |
| 0.00%     | 0                        |
|           | 15                       |
|           | 0.00%<br>6.67%<br>46.67% |