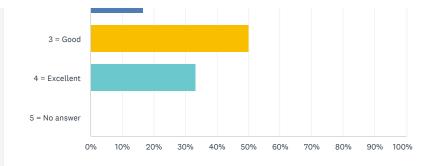

Rate your overall degree of satisfaction with this session?

Answered: 18 Skipped: 1

| ANSWER CHOICES | RESPONSES |    |
|----------------|-----------|----|
| 1 = Poor       | 0.00%     | 0  |
| 2 = Fair       | 0.00%     | 0  |
| 3 = Good       | 38.89%    | 7  |
| 4 = Excellent  | 61.11%    | 11 |
| 5 = No answer  | 0.00%     | 0  |
| TOTAL          |           | 18 |