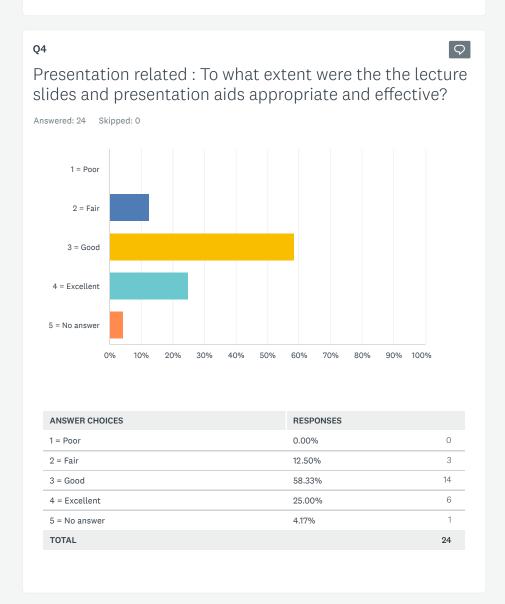

## Survey Results

| ANSWER CHOICES | RESPONSES |    |
|----------------|-----------|----|
| 1 = Poor       | 0.00%     | 0  |
| 2 = Fair       | 4.17%     | 1  |
| 3 = Good       | 50.00%    | 12 |
| 4 = Excellent  | 41.67%    | 10 |
| 5 = No answer  | 4.17%     | 1  |
| TOTAL          |           | 24 |