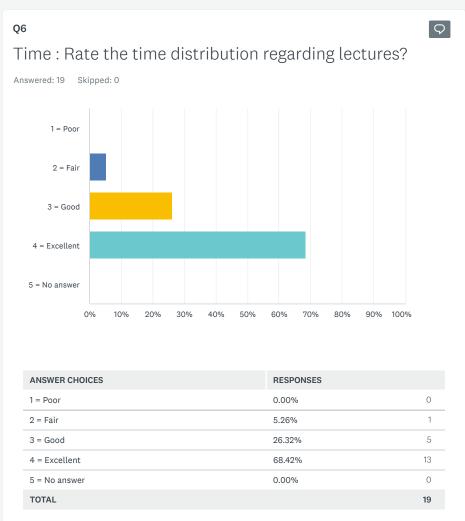

#### Q6 9 Time: Rate the time distribution regarding lectures? Answered: 24 Skipped: 0 1 = Poor 2 = Fair 3 = Good4 = Excellent 5 = No answer 30% 40% 50% 60% 70% 80% 90% 100% 20% ANSWER CHOICES RESPONSES 1 = Poor 4.17% 2 2 = Fair 8.33% 3 = Good 45.83% 11 4 = Excellent 37.50% 9 4.17% 1 5 = No answer TOTAL