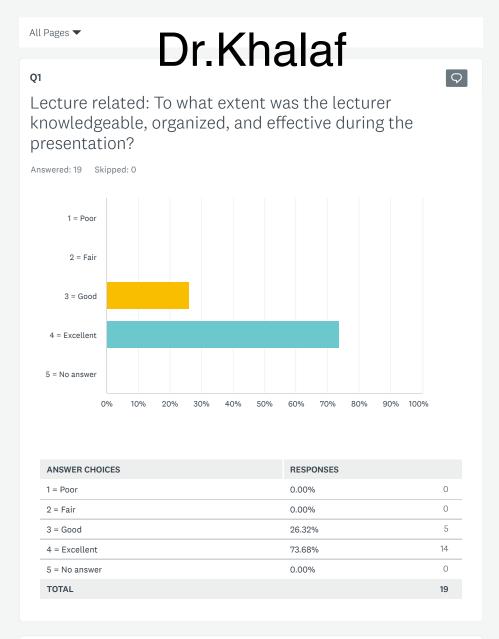

Assistant professor of pediatric Azad A. Haleem

17-09-2022

Share Link

https://www.surveymonkey.com/res

19 responses

9

Q3

Teaching method related: To what extent were the speaker's teaching methods and aids appropriate and effective?

| ANSWER CHOICES | RESPONSES |    |
|----------------|-----------|----|
| 1 = Poor       | 0.00%     | 0  |
| 2 = Fair       | 0.00%     | 0  |
| 3 = Good       | 22.22%    | 4  |
| 4 = Excellent  | 77.78%    | 14 |
| 5 = No answer  | 0.00%     | 0  |
| TOTAL          |           | 18 |