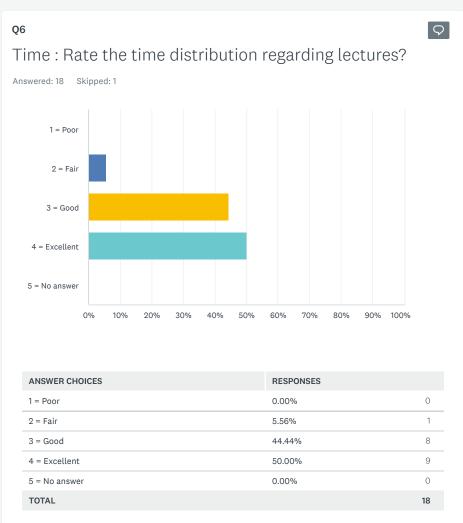

#### Q6 9 Time: Rate the time distribution regarding lectures? Answered: 24 Skipped: 0 1 = Poor 2 = Fair 3 = Good4 = Excellent 5 = No answer 30% 40% 50% 60% 70% 80% 90% 100% 20% ANSWER CHOICES RESPONSES 1 = Poor 4.17% 2 2 = Fair 8.33% 3 = Good 45.83% 11 4 = Excellent 37.50% 9 4.17% 1 5 = No answer TOTAL