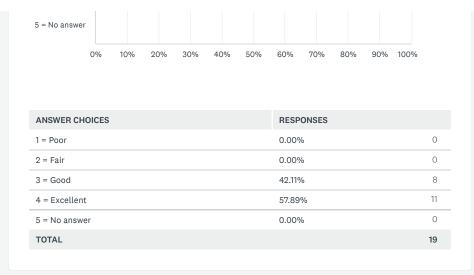

16 responses

| RESPONSES |                          |
|-----------|--------------------------|
| 0.00%     | 0                        |
| 6.67%     | 1                        |
| 46.67%    | 7                        |
| 46.67%    | 7                        |
| 0.00%     | 0                        |
|           | 15                       |
|           | 0.00%<br>6.67%<br>46.67% |