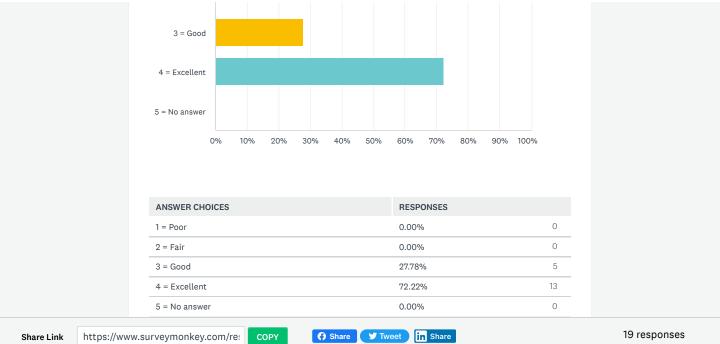

The feedback survey had been regulated by pediatric department using monkey survey program, send to students online, it was 8 questions with five answers:

- 1-Lecturer related: To what extent was the lecturer knowledgeable, organized, and effective during the presentation?
- 2-Lecturer related : To what extent did the lecturer clarify and focus on the stated objectives?
- 3-Teaching method related: To what extent were the speaker's teaching methods and aids appropriate and effective?
- 4-Presentation related : To what extent were the lecture slides and presentation aids appropriate and effective?
- 5-Contribution: Rate the students contribution and participation of the session?
- 6-Time: Rate the time distribution regarding lectures?
- 7-Rate your overall degree of satisfaction with this session?