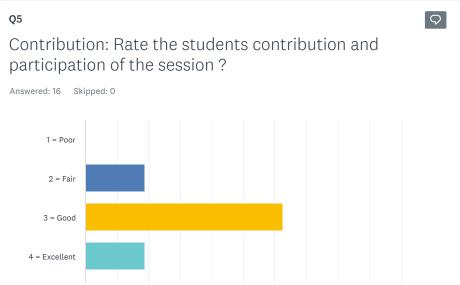

| 7  |
| 4 = Excellent  | 0.00%     | 0  |
| 5 = No answer  | 0.00%     | 0  |
| TOTAL          |           | 17 |

#### Any comments

Answered: 16 Skipped: 1



Powered by SurveyMonkey

Check out our sample surveys and create your own now!























Rate your overall degree of satisfaction with this session?

Answered: 16 Skipped: 0



| ANSWER CHOICES | RESPONSES |    |
|----------------|-----------|----|
| 1 = Poor       | 6.25%     | 1  |
| 2 = Fair       | 6.25%     | 1  |
| 3 = Good       | 37.50%    | 6  |
| 4 = Excellent  | 50.00%    | 8  |
| 5 = No answer  | 0.00%     | 0  |
| TOTAL          |           | 16 |

#### Any comments

Answered: 16 Skipped: 0

9

Powered by SurveyMonkey

Check out our sample surveys and create your own now!













Share Link













Rate your overall degree of satisfaction with this session?

Answered: 16 Skipped: 0



| ANSWER CHOICES | RESPONSES |    |
|----------------|-----------|----|
| 1 = Poor       | 0.00%     | 0  |
| 2 = Fair       | 6.25%     | 1  |
| 3 = Good       | 68.75%    | 11 |
| 4 = Excellent  | 25.00%    | 4  |
| 5 = No answer  | 0.00%     | 0  |
| TOTAL          |           | 16 |

#### Any comments

Answered: 16 Skipped: 0

9







## Survey Results

# Dr. Abdulmateen







| ANSWER CHOICES | RESPONSES |    |
|----------------|-----------|----|
| 1 = Poor       | 5.26%     | 1  |
| 2 = Fair       | 15.79%    | 3  |
| 3 = Good       | 36.84%    | 7  |
| 4 = Excellent  | 36.84%    | 7  |
| 5 = No answer  | 5.26%     | 1  |
| TOTAL          |           | 19 |





| ANSWER CHOICES | RESPON