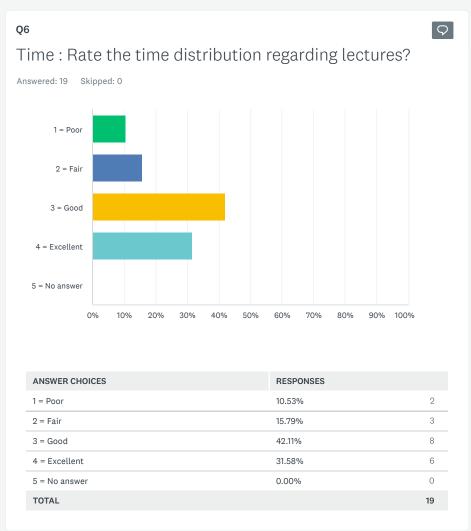

The feedback survey had been regulated by pediatric department using monkey survey program, send to students online, it was 8 questions with five answers:

- 1-Lecturer related: To what extent was the lecturer knowledgeable, organized, and effective during the presentation?
- 2-Lecturer related : To what extent did the lecturer clarify and focus on the stated objectives?
- 3-Teaching method related: To what extent were the speaker's teaching methods and aids appropriate and effective?
- 4-Presentation related : To what extent were the lecture slides and presentation aids appropriate and effective?
- 5-Contribution: Rate the students contribution and participation of the session?
- 6-Time: Rate the time distribution regarding lectures?
- 7-Rate your overall degree of satisfaction with this session?