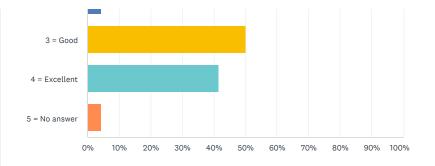

| ANSWER CHOICES | RESPONSES |    |
|----------------|-----------|----|
| 1 = Poor       | 0.00%     | 0  |
| 2 = Fair       | 0.00%     | 0  |
| 3 = Good       | 22.22%    | 4  |
| 4 = Excellent  | 77.78%    | 14 |
| 5 = No answer  | 0.00%     | 0  |
| TOTAL          |           | 18 |