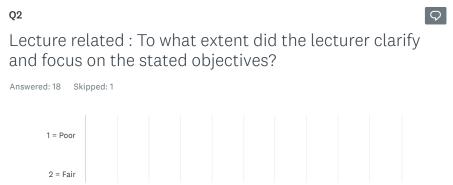

The feedback survey had been regulated by pediatric department using monkey survey program, send to students online, it was 8 questions with five answers:

- 1-Lecturer related: To what extent was the lecturer knowledgeable, organized, and effective during the presentation?
- 2-Lecturer related : To what extent did the lecturer clarify and focus on the stated objectives?
- 3-Teaching method related: To what extent were the speaker's teaching methods and aids appropriate and effective?
- 4-Presentation related : To what extent were the lecture slides and presentation aids appropriate and effective?
- 5-Contribution: Rate the students contribution and participation of the session?
- 6-Time: Rate the time distribution regarding lectures?
- 7-Rate your overall degree of satisfaction with this session?