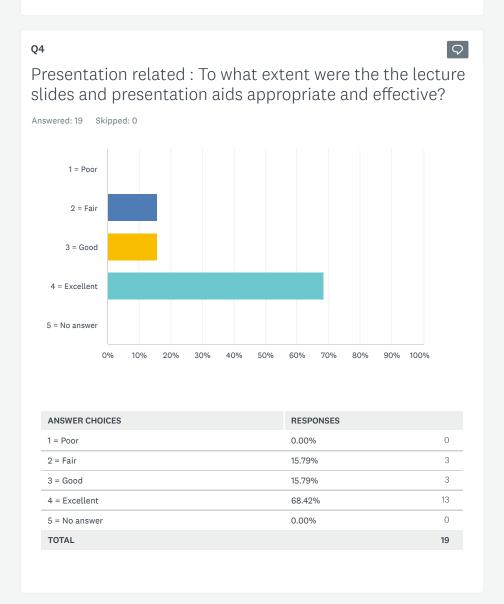

Assistant professor of pediatric Azad A. Haleem

17-09-2022

Share Link

https://www.surveymonkey.com/res

19 responses

9

Q3

Teaching method related: To what extent were the speaker's teaching methods and aids appropriate and effective?

| ANSWER CHOICES | RESPONSES |    |
|----------------|-----------|----|
| 1 = Poor       | 0.00%     | 0  |
| 2 = Fair       | 0.00%     | 0  |
| 3 = Good       | 22.22%    | 4  |
| 4 = Excellent  | 77.78%    | 14 |
| 5 = No answer  | 0.00%     | 0  |
| TOTAL          |           | 18 |