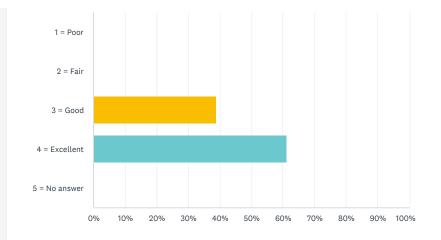

Rate your overall degree of satisfaction with this session?

Answered: 18 Skipped: 1

| ANSWER CHOICES | RESPONSES |    |
|----------------|-----------|----|
| 1 = Poor       | 0.00%     | 0  |
| 2 = Fair       | 0.00%     | 0  |
| 3 = Good       | 38.89%    | 7  |
| 4 = Excellent  | 61.11%    | 11 |
| 5 = No answer  | 0.00%     | 0  |
| TOTAL          |           | 18 |