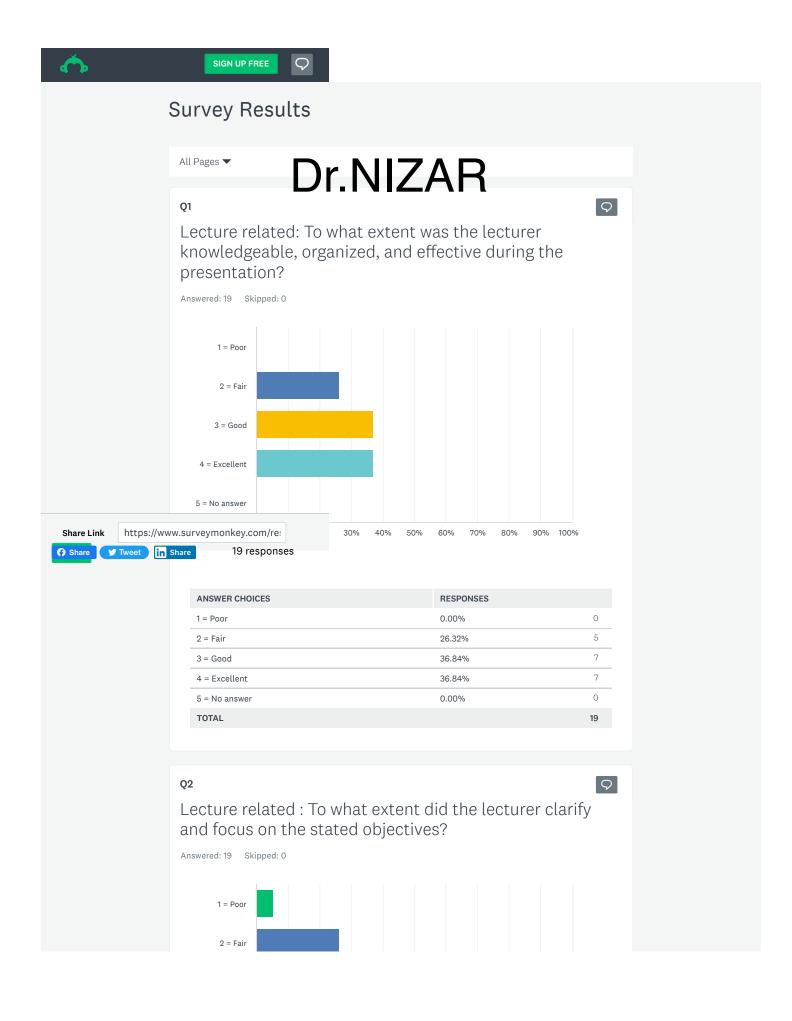

To: dean of college of medicine Head of CME department

RE: Students feedback

The attached files are details of  $5^{th}$  year medical students- pediatric group 2022-2023, student's feedback after they finished all theory lectures.

The feedback survey had been regulated by pediatric department using monkey survey program, send to students online, it was 8 questions with five answers:

- 1-Lecturer related: To what extent was the lecturer knowledgeable, organized, and effective during the presentation?
- 2-Lecturer related : To what extent did the lecturer clarify and focus on the stated objectives?
- 3-Teaching method related: To what extent were the speaker's teaching methods and aids appropriate and effective?
- 4-Presentation related : To what extent were the lecture slides and presentation aids appropriate and effective?
- 5-Contribution: Rate the students contribution and participation of the session?
- 6-Time: Rate the time distribution regarding lectures?
- 7-Rate your overall degree of satisfaction with this session?

8-Any note:

Answers

1 = Poor

2 = Fair

3 = Good

4 = Excellent

5 = No answer

Note: the feed back had been delivered to all for future improvement

Assistant professor of pediatric Azad A. Haleem

17-09-2022

Share Link

https://www.surveymonkey.com/res

19 responses

9

Q3

Teaching method related: To what extent were the speaker's teaching methods and aids appropriate and effective?

| ANSWER CHOICES | RESPONSES |    |
|----------------|-----------|----|
| 1 = Poor       | 0.00%     | 0  |
| 2 = Fair       | 0.00%     | 0  |
| 3 = Good       | 22.22%    | 4  |
| 4 = Excellent  | 77.78%    | 14 |
| 5 = No answer  | 0.00%     | 0  |
| TOTAL          |           | 18 |