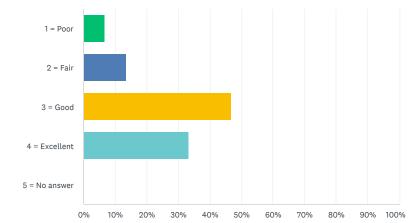

9

Teaching method related: To what extent were the speaker's teaching methods and aids appropriate and effective?

| ANSWER CHOICES | RESPONSES |    |
|----------------|-----------|----|
| 1 = Poor       | 6.67%     | 1  |
| 2 = Fair       | 13.33%    | 2  |
| 3 = Good       | 46.67%    | 7  |
| 4 = Excellent  | 33.33%    | 5  |
| 5 = No answer  | 0.00%     | 0  |
| TOTAL          |           | 15 |