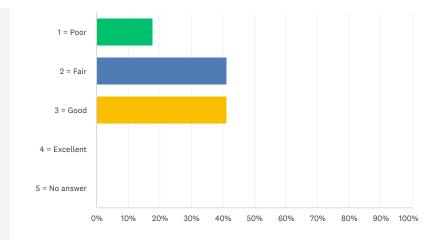

#### Any comments

Answered: 16 Skipped: 1

Powered by SurveyMonkey

Check out our sample surveys and create your own now!

Rate your overall degree of satisfaction with this session?

Answered: 16 Skipped: 0

| ANSWER CHOICES | RESPONSES |    |
|----------------|-----------|----|
| 1 = Poor       | 6.25%     | 1  |
| 2 = Fair       | 6.25%     | 1  |
| 3 = Good       | 37.50%    | 6  |
| 4 = Excellent  | 50.00%    | 8  |
| 5 = No answer  | 0.00%     | 0  |
| TOTAL          |           | 16 |