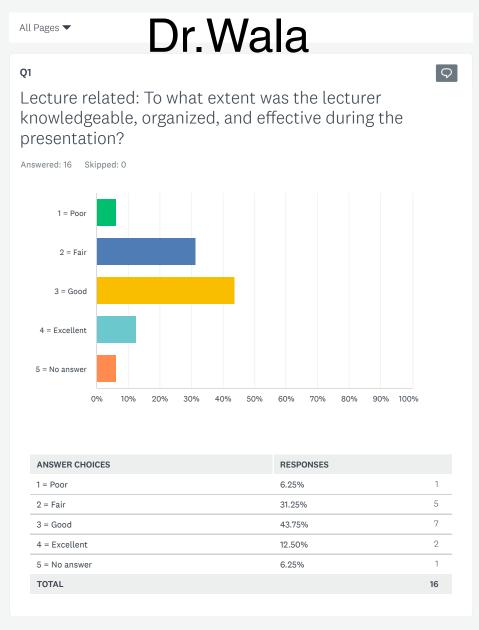

The feedback survey had been regulated by pediatric department using monkey survey program, send to students online, it was 8 questions with five answers:

- 1-Lecturer related: To what extent was the lecturer knowledgeable, organized, and effective during the presentation?
- 2-Lecturer related : To what extent did the lecturer clarify and focus on the stated objectives?
- 3-Teaching method related: To what extent were the speaker's teaching methods and aids appropriate and effective?
- 4-Presentation related : To what extent were the lecture slides and presentation aids appropriate and effective?
- 5-Contribution: Rate the students contribution and participation of the session?
- 6-Time: Rate the time distribution regarding lectures?
- 7-Rate your overall degree of satisfaction with this session?