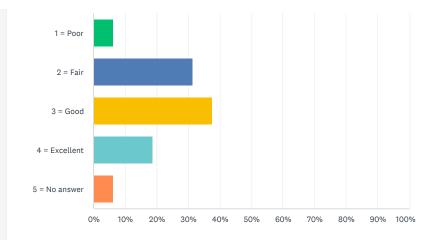

Assistant professor of pediatric Azad A. Haleem

17-09-2022

Share Link

https://www.surveymonkey.com/res

19 responses

9

Q3

Teaching method related: To what extent were the speaker's teaching methods and aids appropriate and effective?

| ANSWER CHOICES | RESPONSES |    |
|----------------|-----------|----|
| 1 = Poor       | 0.00%     | 0  |
| 2 = Fair       | 0.00%     | 0  |
| 3 = Good       | 22.22%    | 4  |
| 4 = Excellent  | 77.78%    | 14 |
| 5 = No answer  | 0.00%     | 0  |
| TOTAL          |           | 18 |