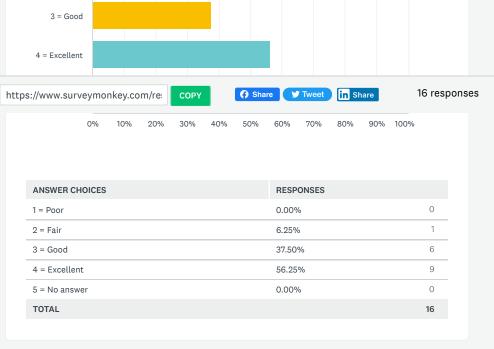

| ANSWER CHOICES | RESPONSES |    |
|----------------|-----------|----|
| 1 = Poor       | 0.00%     | 0  |
| 2 = Fair       | 6.25%     | 1  |
| 3 = Good       | 68.75%    | 11 |
| 4 = Excellent  | 25.00%    | 4  |
| 5 = No answer  | 0.00%     | 0  |
| TOTAL          |           | 16 |