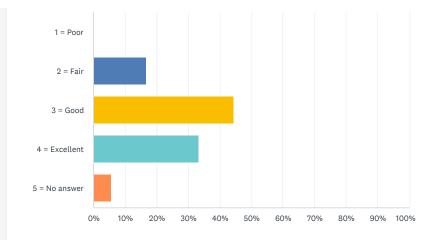

# Dr. Abdulmateen

| ANSWER CHOICES | RESPONSES |    |
|----------------|-----------|----|
| 1 = Poor       | 5.26%     | 1  |
| 2 = Fair       | 15.79%    | 3  |
| 3 = Good       | 36.84%    | 7  |
| 4 = Excellent  | 36.84%    | 7  |
| 5 = No answer  | 5.26%     | 1  |
| TOTAL          |           | 19 |