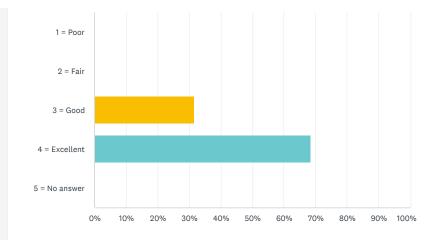

16 responses

| RESPONSES |                          |
|-----------|--------------------------|
| 0.00%     | 0                        |
| 6.67%     | 1                        |
| 46.67%    | 7                        |
| 46.67%    | 7                        |
| 0.00%     | 0                        |
|           | 15                       |
|           | 0.00%<br>6.67%<br>46.67% |