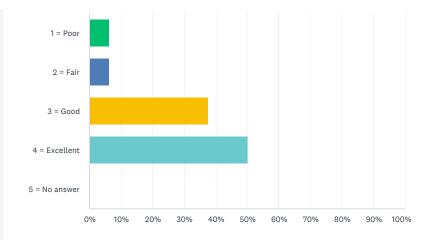

## Survey Results

Rate your overall degree of satisfaction with this session?

| ANSWER CHOICES | RESPONSES |    |
|----------------|-----------|----|
| 1 = Poor       | 6.25%     | 1  |
| 2 = Fair       | 31.25%    | 5  |
| 3 = Good       | 37.50%    | 6  |
| 4 = Excellent  | 18.75%    | 3  |
| 5 = No answer  | 6.25%     | 1  |
| TOTAL          |           | 16 |