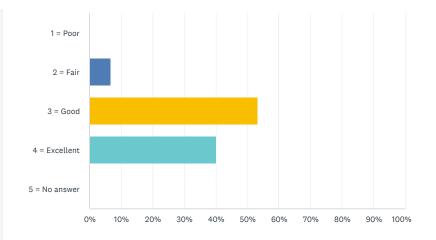

Rate your overall degree of satisfaction with this session?

Answered: 15 Skipped: 1

| ANSWER CHOICES | RESPONSES |    |
|----------------|-----------|----|
| 1 = Poor       | 0.00%     | 0  |
| 2 = Fair       | 6.67%     | 1  |
| 3 = Good       | 53.33%    | 8  |
| 4 = Excellent  | 40.00%    | 6  |
| 5 = No answer  | 0.00%     | 0  |
| TOTAL          |           | 15 |