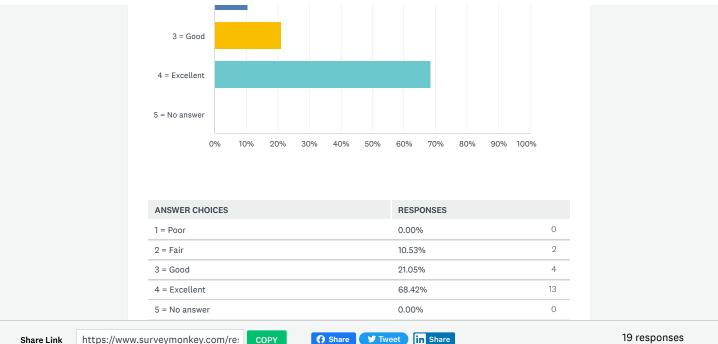

#### Any comments

Answered: 18 Skipped: 1

9

Powered by SurveyMonkey

Check out our sample surveys and create your own now!

Share Link https://www.surveymonkey.com/re: Q3 9 Teaching method related: To what extent were the speaker's teaching methods and aids appropriate and effective? Answered: 19 Skipped: 0 1 = Poor 2 = Fair 3 = Good 4 = Excellent 5 = No answer 20% 40% 50% 60% 70% ANSWER CHOICES RESPONSES 0 1 = Poor 0.00% 2 = Fair 5.26% 26.32% 5 3 = Good

68.42%

0.00%

13

19

4 = Excellent

5 = No answer

TOTAL

Rate your overall degree of satisfaction with this session?

Answered: 19 Skipped: 0

| ANSWER CHOICES | RESPONSES |    |
|----------------|-----------|----|
| 1 = Poor       | 0.00%     | 0  |
| 2 = Fair       | 0.00%     | 0  |
| 3 = Good       | 31.58%    | 6  |
| 4 = Excellent  | 68.42%    | 13 |
| 5 = No answer  | 0.00%     | 0  |
| TOTAL          |           | 19 |