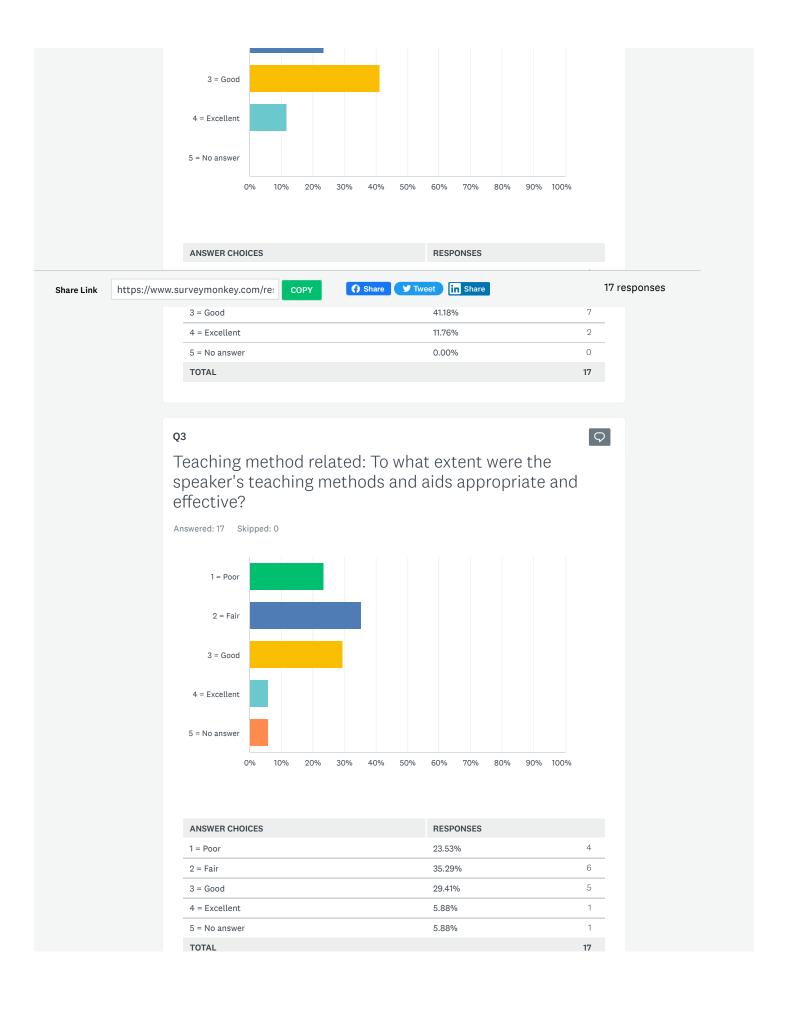

Assistant professor of pediatric Azad A. Haleem

17-09-2022

Share Link

https://www.surveymonkey.com/res

19 responses

9

Q3

Teaching method related: To what extent were the speaker's teaching methods and aids appropriate and effective?

| ANSWER CHOICES | RESPONSES |    |
|----------------|-----------|----|
| 1 = Poor       | 0.00%     | 0  |
| 2 = Fair       | 0.00%     | 0  |
| 3 = Good       | 22.22%    | 4  |
| 4 = Excellent  | 77.78%    | 14 |
| 5 = No answer  | 0.00%     | 0  |
| TOTAL          |           | 18 |