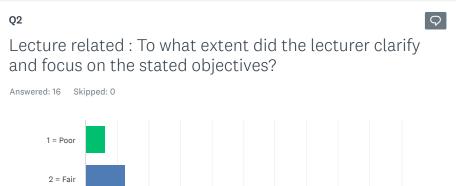

The feedback survey had been regulated by pediatric department using monkey survey program, send to students online, it was 8 questions with five answers:

- 1-Lecturer related: To what extent was the lecturer knowledgeable, organized, and effective during the presentation?
- 2-Lecturer related : To what extent did the lecturer clarify and focus on the stated objectives?
- 3-Teaching method related: To what extent were the speaker's teaching methods and aids appropriate and effective?
- 4-Presentation related : To what extent were the lecture slides and presentation aids appropriate and effective?
- 5-Contribution: Rate the students contribution and participation of the session?
- 6-Time: Rate the time distribution regarding lectures?
- 7-Rate your overall degree of satisfaction with this session?