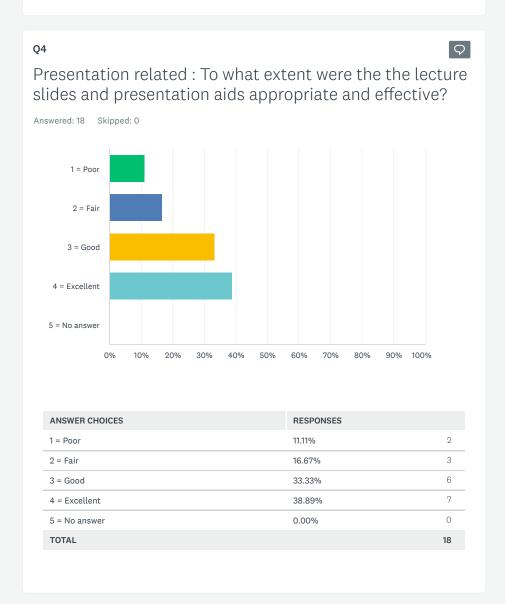

| ANSWER CHOICES | RESPONSES |    |
|----------------|-----------|----|
| 1 = Poor       | 0.00%     | 0  |
| 2 = Fair       | 0.00%     | 0  |
| 3 = Good       | 22.22%    | 4  |
| 4 = Excellent  | 77.78%    | 14 |
| 5 = No answer  | 0.00%     | 0  |
| TOTAL          |           | 18 |