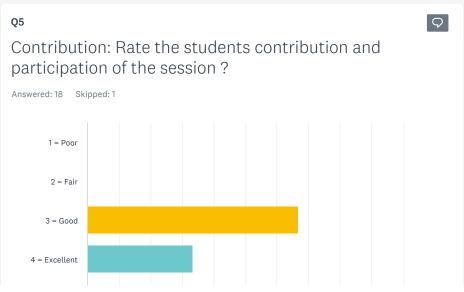

#### Any comments

Answered: 16 Skipped: 0

9

| ANSWER CHOICES | RESPONSES |    |
|----------------|-----------|----|
| 1 = Poor       | 0.00%     | 0  |
| 2 = Fair       | 16.67%    | 3  |
| 3 = Good       | 50.00%    | 9  |
| 4 = Excellent  | 33.33%    | 6  |
| 5 = No answer  | 0.00%     | 0  |
| TOTAL          |           | 18 |