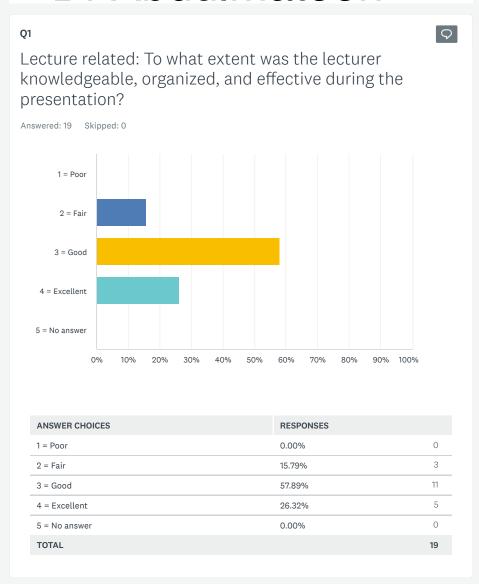

The feedback survey had been regulated by pediatric department using monkey survey program, send to students online, it was 8 questions with five answers:

- 1-Lecturer related: To what extent was the lecturer knowledgeable, organized, and effective during the presentation?
- 2-Lecturer related : To what extent did the lecturer clarify and focus on the stated objectives?
- 3-Teaching method related: To what extent were the speaker's teaching methods and aids appropriate and effective?
- 4-Presentation related : To what extent were the lecture slides and presentation aids appropriate and effective?
- 5-Contribution: Rate the students contribution and participation of the session?
- 6-Time: Rate the time distribution regarding lectures?
- 7-Rate your overall degree of satisfaction with this session?