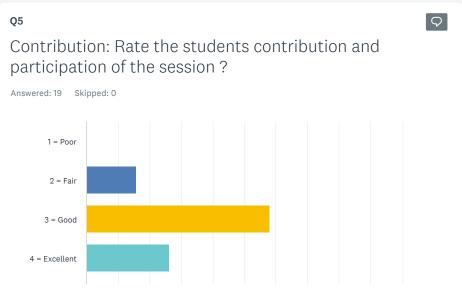

The feedback survey had been regulated by pediatric department using monkey survey program, send to students online, it was 8 questions with five answers:

- 1-Lecturer related: To what extent was the lecturer knowledgeable, organized, and effective during the presentation?
- 2-Lecturer related : To what extent did the lecturer clarify and focus on the stated objectives?
- 3-Teaching method related: To what extent were the speaker's teaching methods and aids appropriate and effective?
- 4-Presentation related : To what extent were the lecture slides and presentation aids appropriate and effective?
- 5-Contribution: Rate the students contribution and participation of the session?
- 6-Time: Rate the time distribution regarding lectures?
- 7-Rate your overall degree of satisfaction with this session?