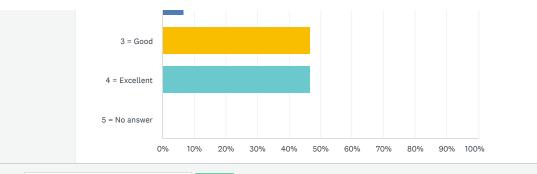

| ANSWER CHOICES | RESPONSES |    |
|----------------|-----------|----|
| 1 = Poor       | 0.00%     | 0  |
| 2 = Fair       | 21.05%    | 4  |
| 3 = Good       | 36.84%    | 7  |
| 4 = Excellent  | 42.11%    | 8  |
| 5 = No answer  | 0.00%     | 0  |
| TOTAL          |           | 19 |