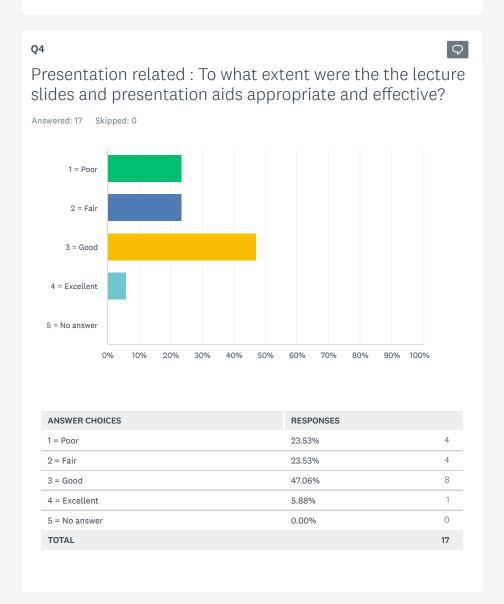

#### Any comments

Answered: 18 Skipped: 1

9

Powered by SurveyMonkey

Check out our sample surveys and create your own now!

Share Link https://www.surveymonkey.com/re: Q3 9 Teaching method related: To what extent were the speaker's teaching methods and aids appropriate and effective? Answered: 19 Skipped: 0 1 = Poor 2 = Fair 3 = Good 4 = Excellent 5 = No answer 20% 40% 50% 60% 70% ANSWER CHOICES RESPONSES 0 1 = Poor 0.00% 2 = Fair 5.26% 26.32% 5 3 = Good

68.42%

0.00%

13

19

4 = Excellent

5 = No answer

TOTAL

Rate your overall degree of satisfaction with this session?