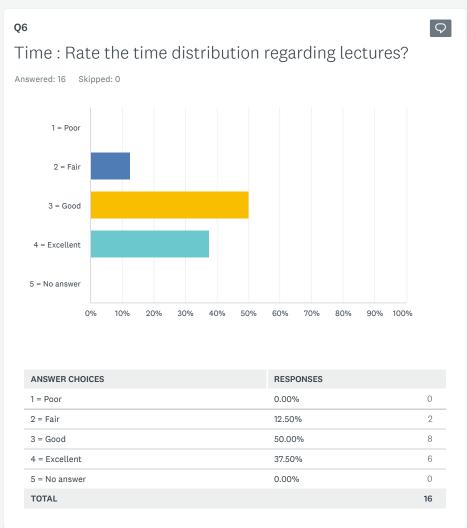

#### Any comments

Answered: 16 Skipped: 1

Powered by SurveyMonkey

Check out our sample surveys and create your own now!

Rate your overall degree of satisfaction with this session?

Answered: 16 Skipped: 0

| ANSWER CHOICES | RESPONSES |    |
|----------------|-----------|----|
| 1 = Poor       | 6.25%     | 1  |
| 2 = Fair       | 6.25%     | 1  |
| 3 = Good       | 37.50%    | 6  |
| 4 = Excellent  | 50.00%    | 8  |
| 5 = No answer  | 0.00%     | 0  |
| TOTAL          |           | 16 |