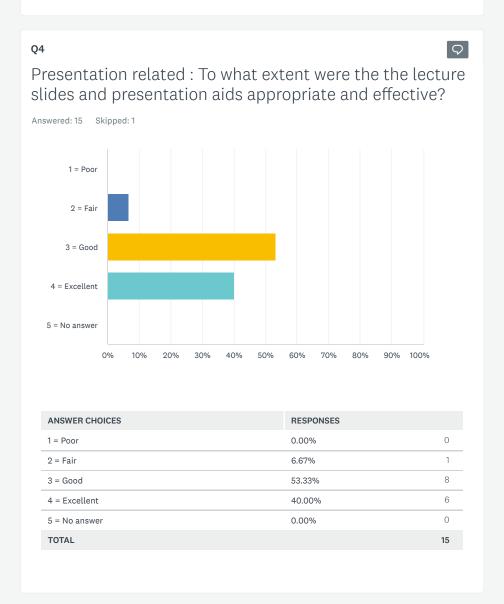

9

Teaching method related: To what extent were the speaker's teaching methods and aids appropriate and effective?

| ANSWER CHOICES | RESPONSES |    |
|----------------|-----------|----|
| 1 = Poor       | 6.67%     | 1  |
| 2 = Fair       | 13.33%    | 2  |
| 3 = Good       | 46.67%    | 7  |
| 4 = Excellent  | 33.33%    | 5  |
| 5 = No answer  | 0.00%     | 0  |
| TOTAL          |           | 15 |