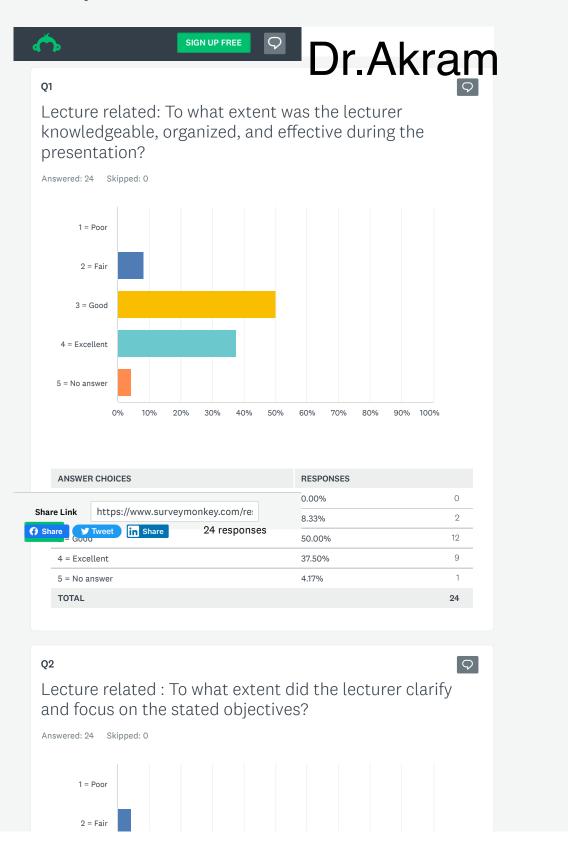

## Survey Results

| ANSWER CHOICES | RESPONSES |    |
|----------------|-----------|----|
| 1 = Poor       | 0.00%     | 0  |
| 2 = Fair       | 4.17%     | 1  |
| 3 = Good       | 50.00%    | 12 |
| 4 = Excellent  | 41.67%    | 10 |
| 5 = No answer  | 4.17%     | 1  |
| TOTAL          |           | 24 |