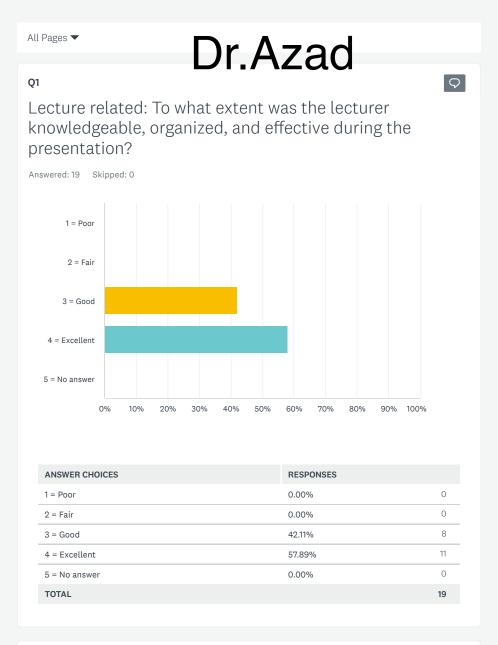

The feedback survey had been regulated by pediatric department using monkey survey program, send to students online, it was 8 questions with five answers:

- 1-Lecturer related: To what extent was the lecturer knowledgeable, organized, and effective during the presentation?
- 2-Lecturer related : To what extent did the lecturer clarify and focus on the stated objectives?
- 3-Teaching method related: To what extent were the speaker's teaching methods and aids appropriate and effective?
- 4-Presentation related : To what extent were the lecture slides and presentation aids appropriate and effective?
- 5-Contribution: Rate the students contribution and participation of the session?
- 6-Time: Rate the time distribution regarding lectures?
- 7-Rate your overall degree of satisfaction with this session?