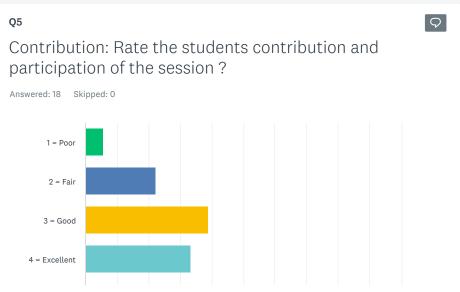

16 responses

| RESPONSES |                          |
|-----------|--------------------------|
| 0.00%     | 0                        |
| 6.67%     | 1                        |
| 46.67%    | 7                        |
| 46.67%    | 7                        |
| 0.00%     | 0                        |
|           | 15                       |
|           | 0.00%<br>6.67%<br>46.67% |