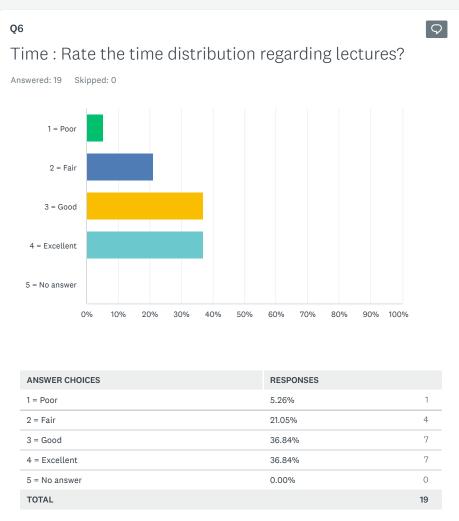

| ANSWER CHOICES | RESPONSES |    |
|----------------|-----------|----|
| 1 = Poor       | 0.00%     | 0  |
| 2 = Fair       | 21.05%    | 4  |
| 3 = Good       | 36.84%    | 7  |
| 4 = Excellent  | 42.11%    | 8  |
| 5 = No answer  | 0.00%     | 0  |
| TOTAL          |           | 19 |