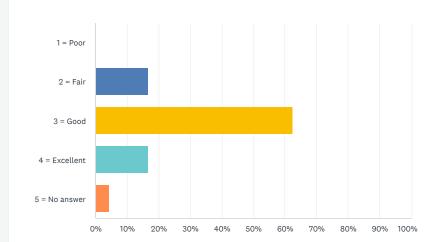

9

Teaching method related: To what extent were the speaker's teaching methods and aids appropriate and effective?

| ANSWER CHOICES | RESPONSES |    |
|----------------|-----------|----|
| 1 = Poor       | 0.00%     | 0  |
| 2 = Fair       | 16.67%    | 4  |
| 3 = Good       | 62.50%    | 15 |
| 4 = Excellent  | 16.67%    | 4  |
| 5 = No answer  | 4.17%     | 1  |
| TOTAL          |           | 24 |