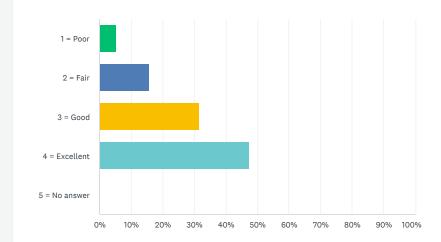

9

Teaching method related: To what extent were the speaker's teaching methods and aids appropriate and effective?

| ANSWER CHOICES | RESPONSES |    |
|----------------|-----------|----|
| 1 = Poor       | 5.26%     | 1  |
| 2 = Fair       | 15.79%    | 3  |
| 3 = Good       | 31.58%    | 6  |
| 4 = Excellent  | 47.37%    | 9  |
| 5 = No answer  | 0.00%     | 0  |
| TOTAL          |           | 19 |