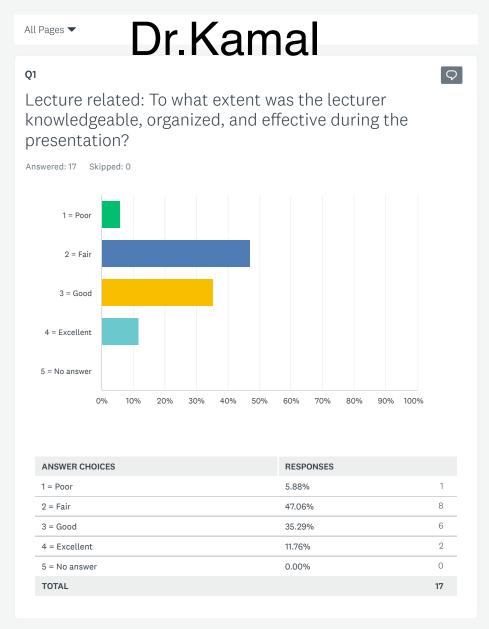

# Dr. Abdulmateen

| ANSWER CHOICES | RESPONSES |    |
|----------------|-----------|----|
| 1 = Poor       | 5.26%     | 1  |
| 2 = Fair       | 15.79%    | 3  |
| 3 = Good       | 36.84%    | 7  |
| 4 = Excellent  | 36.84%    | 7  |
| 5 = No answer  | 5.26%     | 1  |
| TOTAL          |           | 19 |