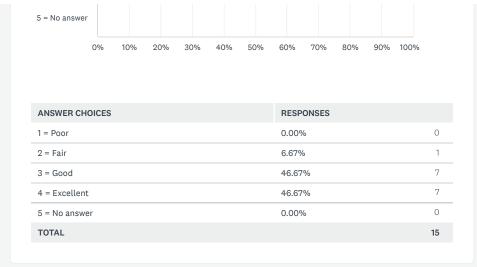

16 responses

| RESPONSES |                          |
|-----------|--------------------------|
| 0.00%     | 0                        |
| 6.67%     | 1                        |
| 46.67%    | 7                        |
| 46.67%    | 7                        |
| 0.00%     | 0                        |
|           | 15                       |
|           | 0.00%<br>6.67%<br>46.67% |