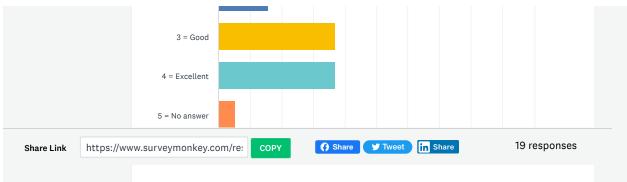

#### Any comments

Answered: 18 Skipped: 1

9

Powered by SurveyMonkey

Check out our sample surveys and create your own now!

Share Link https://www.surveymonkey.com/re: Q3 9 Teaching method related: To what extent were the speaker's teaching methods and aids appropriate and effective? Answered: 19 Skipped: 0 1 = Poor 2 = Fair 3 = Good 4 = Excellent 5 = No answer 20% 40% 50% 60% 70% ANSWER CHOICES RESPONSES 0 1 = Poor 0.00% 2 = Fair 5.26% 26.32% 5 3 = Good

68.42%

0.00%

13

19

4 = Excellent

5 = No answer

TOTAL

Rate your overall degree of satisfaction with this session?