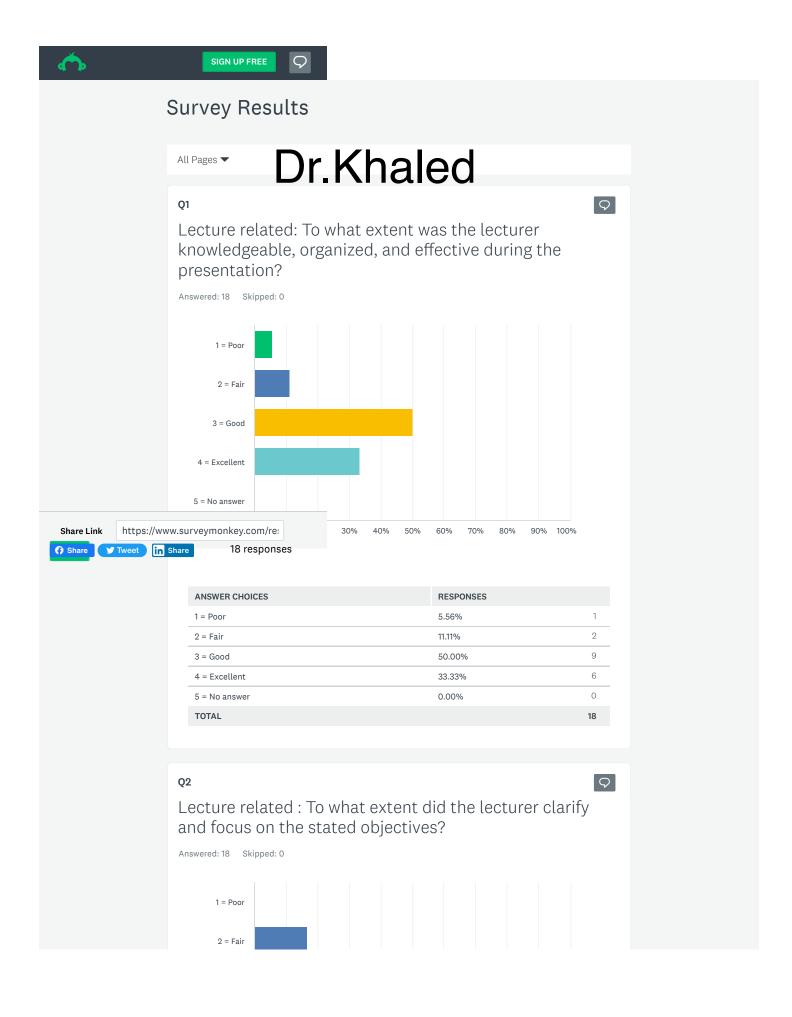

## Survey Results

# Dr. Abdulmateen

| ANSWER CHOICES | RESPONSES |    |
|----------------|-----------|----|
| 1 = Poor       | 5.26%     | 1  |
| 2 = Fair       | 15.79%    | 3  |
| 3 = Good       | 36.84%    | 7  |
| 4 = Excellent  | 36.84%    | 7  |
| 5 = No answer  | 5.26%     | 1  |
| TOTAL          |           | 19 |