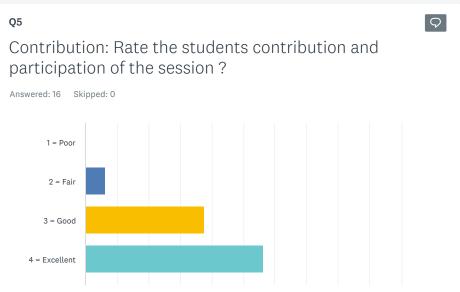

| 53.33%    | 8  |
| 4 = Excellent  | 40.00%    | 6  |
| 5 = No answer  | 0.00%     | 0  |
| TOTAL          |           | 15 |

#### Any comments

Answered: 15 Skipped: 1

9

Powered by SurveyMonkey

Check out our sample surveys and create your own now!























Rate your overall degree of satisfaction with this session?

Answered: 17 Skipped: 0



| ANSWER CHOICES | RESPONSES |    |
|----------------|-----------|----|
| 1 = Poor       | 17.65%    | 3  |
| 2 = Fair       | 41.18%    | 7  |
| 3 = Good       | 41.18%    | 7  |
| 4 = Excellent  | 0.00%     | 0  |
| 5 = No answer  | 0.00%     | 0  |
| TOTAL          |           | 17 |

#### Any comments

Answered: 16 Skipped: 1



Powered by SurveyMonkey

Check out our sample surveys and create your own now!























Rate your overall degree of satisfaction with this session?

Answered: 16 Skipped: 0



| ANSWER CHOICES | RESPONSES |    |
|----------------|-----------|----|
| 1 = Poor       | 6.25%     | 1  |
| 2 = Fair       | 6.25%     | 1  |
| 3 = Good       | 37.50%    | 6  |
| 4 = Excellent  | 50.00%    | 8  |
| 5 = No answer  | 0.00%     | 0  |
| TOTAL          |           | 16 |

#### Any comments

Answered: 16 Skipped: 0

9

Powered by SurveyMonkey

Check out our sample surveys and create your own now!













Share Link













Rate your overall degree of satisfaction with this session?

Answered: 16 Skipped: 0



| ANSWER CHOICES | RESPONSES |    |
|----------------|-----------|----|
| 1 = Poor       | 0.00%     | 0  |
| 2 = Fair       | 6.25%     | 1  |
| 3 = Good       | 6