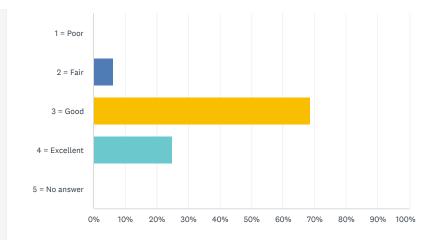

#### Any comments

Answered: 15 Skipped: 1

9

Powered by SurveyMonkey

Check out our sample surveys and create your own now!

Rate your overall degree of satisfaction with this session?

Answered: 17 Skipped: 0

| ANSWER CHOICES | RESPONSES |    |
|----------------|-----------|----|
| 1 = Poor       | 17.65%    | 3  |
| 2 = Fair       | 41.18%    | 7  |
| 3 = Good       | 41.18%    | 7  |
| 4 = Excellent  | 0.00%     | 0  |
| 5 = No answer  | 0.00%     | 0  |
| TOTAL          |           | 17 |