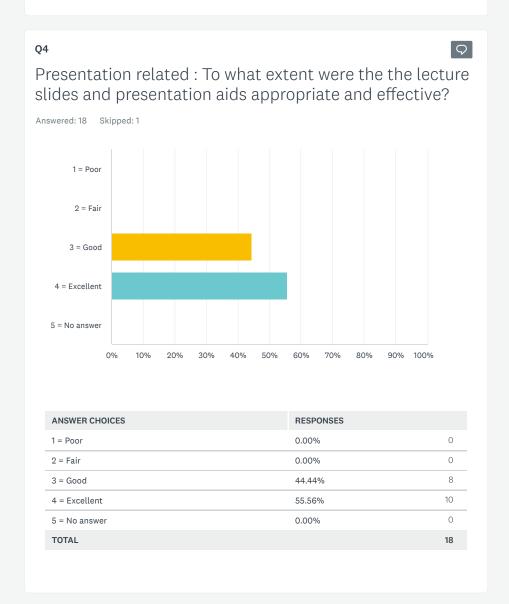

#### Any comments

Answered: 16 Skipped: 0

9

| ANSWER CHOICES | RESPONSES |    |
|----------------|-----------|----|
| 1 = Poor       | 0.00%     | 0  |
| 2 = Fair       | 16.67%    | 3  |
| 3 = Good       | 50.00%    | 9  |
| 4 = Excellent  | 33.33%    | 6  |
| 5 = No answer  | 0.00%     | 0  |
| TOTAL          |           | 18 |