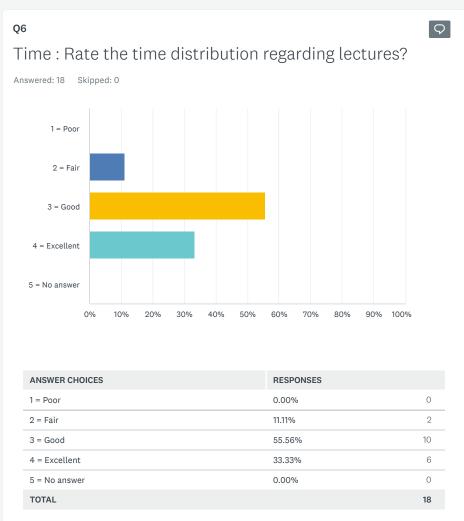

#### Q6 9 Time: Rate the time distribution regarding lectures? Answered: 24 Skipped: 0 1 = Poor 2 = Fair 3 = Good4 = Excellent 5 = No answer 30% 40% 50% 60% 70% 80% 90% 100% 20% ANSWER CHOICES RESPONSES 1 = Poor 4.17% 2 2 = Fair 8.33% 3 = Good 45.83% 11 4 = Excellent 37.50% 9 4.17% 1 5 = No answer TOTAL