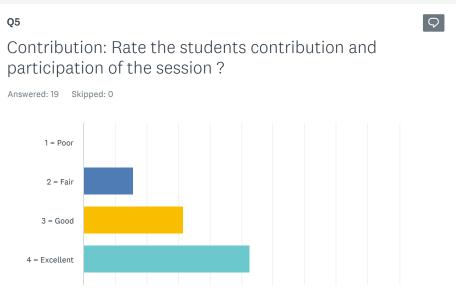

# Dr. Abdulmateen

| ANSWER CHOICES | RESPONSES |    |
|----------------|-----------|----|
| 1 = Poor       | 5.26%     | 1  |
| 2 = Fair       | 15.79%    | 3  |
| 3 = Good       | 36.84%    | 7  |
| 4 = Excellent  | 36.84%    | 7  |
| 5 = No answer  | 5.26%     | 1  |
| TOTAL          |           | 19 |

| ANSWER CHOICES | RESPONSES |    |
|----------------|-----------|----|
| 1 = Poor       | 0.00%     | 0  |
| 2 = Fair       | 21.05%    | 4  |
| 3 = Good       | 36.84%    | 7  |
| 4 = Excellent  | 42.11%    | 8  |
| 5 = No answer  | 0.00%     | 0  |
| TOTAL          |           | 19 |