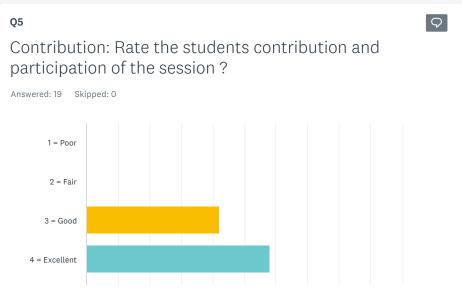

16 responses

| RESPONSES |                          |
|-----------|--------------------------|
| 0.00%     | 0                        |
| 6.67%     | 1                        |
| 46.67%    | 7                        |
| 46.67%    | 7                        |
| 0.00%     | 0                        |
|           | 15                       |
|           | 0.00%<br>6.67%<br>46.67% |