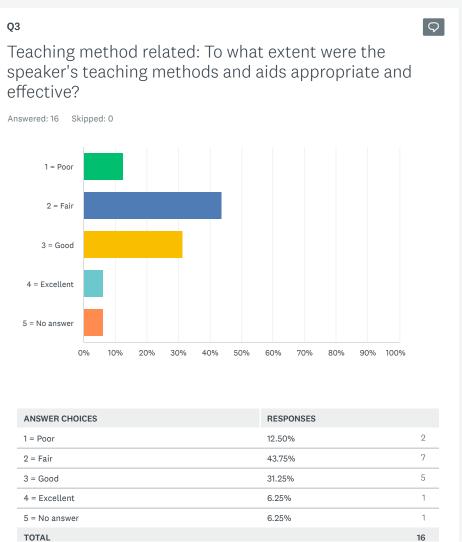

The feedback survey had been regulated by pediatric department using monkey survey program, send to students online, it was 8 questions with five answers:

- 1-Lecturer related: To what extent was the lecturer knowledgeable, organized, and effective during the presentation?
- 2-Lecturer related : To what extent did the lecturer clarify and focus on the stated objectives?
- 3-Teaching method related: To what extent were the speaker's teaching methods and aids appropriate and effective?
- 4-Presentation related : To what extent were the lecture slides and presentation aids appropriate and effective?
- 5-Contribution: Rate the students contribution and participation of the session?
- 6-Time: Rate the time distribution regarding lectures?
- 7-Rate your overall degree of satisfaction with this session?