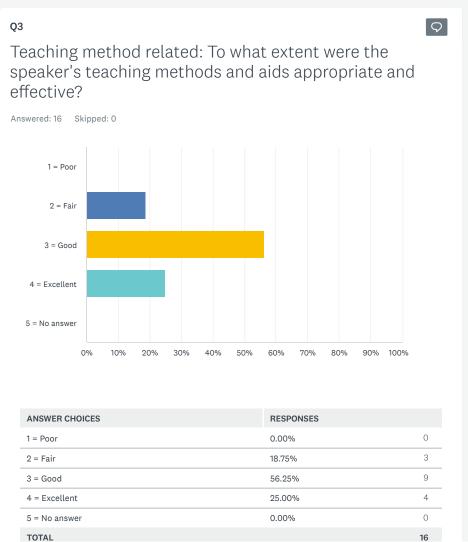

9

Teaching method related: To what extent were the speaker's teaching methods and aids appropriate and effective?

| ANSWER CHOICES | RESPONSES |    |
|----------------|-----------|----|
| 1 = Poor       | 6.67%     | 1  |
| 2 = Fair       | 13.33%    | 2  |
| 3 = Good       | 46.67%    | 7  |
| 4 = Excellent  | 33.33%    | 5  |
| 5 = No answer  | 0.00%     | 0  |
| TOTAL          |           | 15 |