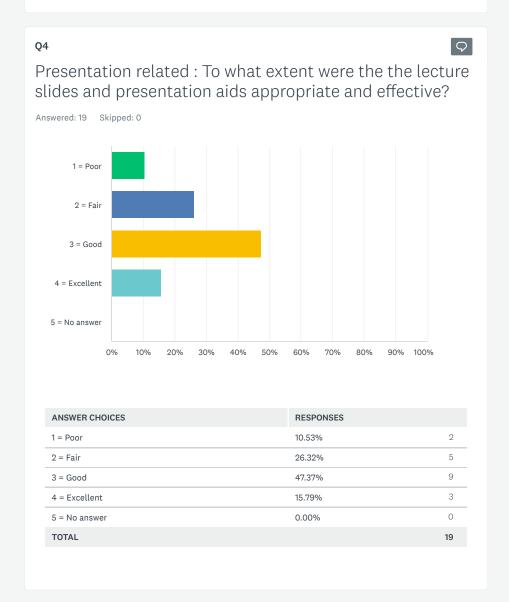

The feedback survey had been regulated by pediatric department using monkey survey program, send to students online, it was 8 questions with five answers:

- 1-Lecturer related: To what extent was the lecturer knowledgeable, organized, and effective during the presentation?
- 2-Lecturer related : To what extent did the lecturer clarify and focus on the stated objectives?
- 3-Teaching method related: To what extent were the speaker's teaching methods and aids appropriate and effective?
- 4-Presentation related : To what extent were the lecture slides and presentation aids appropriate and effective?
- 5-Contribution: Rate the students contribution and participation of the session?
- 6-Time: Rate the time distribution regarding lectures?
- 7-Rate your overall degree of satisfaction with this session?