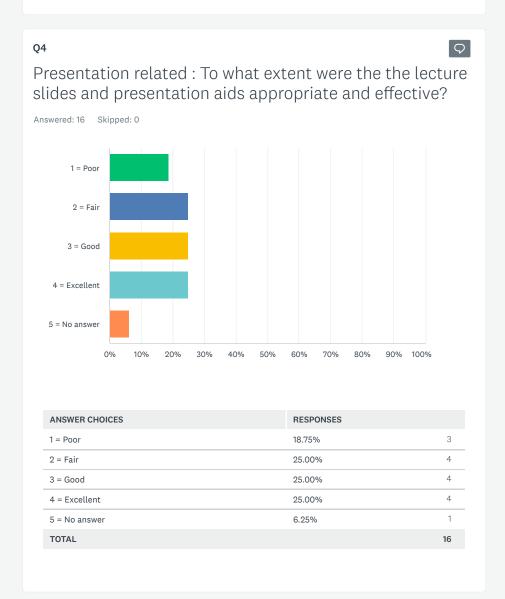

## Survey Results

Rate your overall degree of satisfaction with this session?

| ANSWER CHOICES | RESPONSES |    |
|----------------|-----------|----|
| 1 = Poor       | 6.25%     | 1  |
| 2 = Fair       | 31.25%    | 5  |
| 3 = Good       | 37.50%    | 6  |
| 4 = Excellent  | 18.75%    | 3  |
| 5 = No answer  | 6.25%     | 1  |
| TOTAL          |           | 16 |