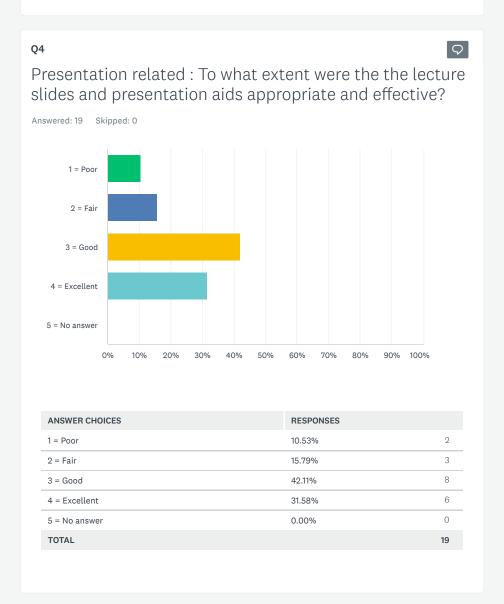

The feedback survey had been regulated by pediatric department using monkey survey program, send to students online, it was 8 questions with five answers:

- 1-Lecturer related: To what extent was the lecturer knowledgeable, organized, and effective during the presentation?
- 2-Lecturer related : To what extent did the lecturer clarify and focus on the stated objectives?
- 3-Teaching method related: To what extent were the speaker's teaching methods and aids appropriate and effective?
- 4-Presentation related : To what extent were the lecture slides and presentation aids appropriate and effective?
- 5-Contribution: Rate the students contribution and participation of the session?
- 6-Time: Rate the time distribution regarding lectures?
- 7-Rate your overall degree of satisfaction with this session?