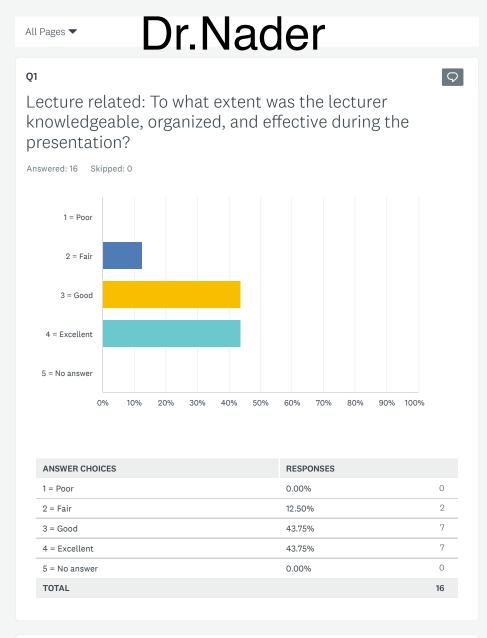

# Dr. Abdulmateen

| ANSWER CHOICES | RESPONSES |    |
|----------------|-----------|----|
| 1 = Poor       | 5.26%     | 1  |
| 2 = Fair       | 15.79%    | 3  |
| 3 = Good       | 36.84%    | 7  |
| 4 = Excellent  | 36.84%    | 7  |
| 5 = No answer  | 5.26%     | 1  |
| TOTAL          |           | 19 |