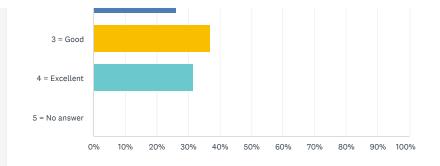

#### Any comments

| ANSWER CHOICES | RESPONSES |    |
|----------------|-----------|----|
| 1 = Poor       | 5.26%     | 1  |
| 2 = Fair       | 26.32%    | 5  |
| 3 = Good       | 36.84%    | 7  |
| 4 = Excellent  | 31.58%    | 6  |
| 5 = No answer  | 0.00%     | 0  |
| TOTAL          |           | 19 |