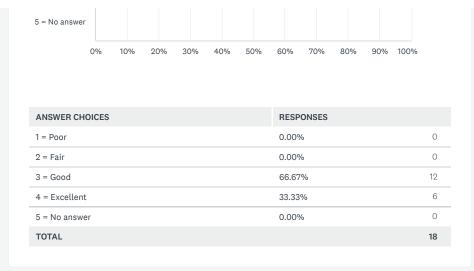

#### Any comments

Answered: 16 Skipped: 0

9

| ANSWER CHOICES | RESPONSES |    |
|----------------|-----------|----|
| 1 = Poor       | 0.00%     | 0  |
| 2 = Fair       | 16.67%    | 3  |
| 3 = Good       | 50.00%    | 9  |
| 4 = Excellent  | 33.33%    | 6  |
| 5 = No answer  | 0.00%     | 0  |
| TOTAL          |           | 18 |