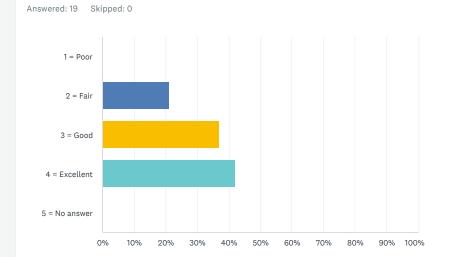

#### Any comments

Answered: 18 Skipped: 1

9

Powered by SurveyMonkey

Check out our sample surveys and create your own now!

Share Link https://www.surveymonkey.com/re: Q3 9 Teaching method related: To what extent were the speaker's teaching methods and aids appropriate and effective? Answered: 19 Skipped: 0 1 = Poor 2 = Fair 3 = Good 4 = Excellent 5 = No answer 20% 40% 50% 60% 70% ANSWER CHOICES RESPONSES 0 1 = Poor 0.00% 2 = Fair 5.26% 26.32% 5 3 = Good

68.42%

0.00%

13

19

4 = Excellent

5 = No answer

TOTAL

Rate your overall degree of satisfaction with this session?