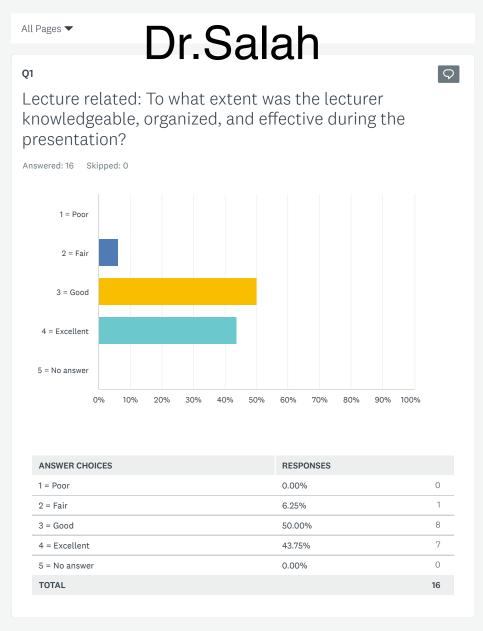

# Dr. Abdulmateen

| ANSWER CHOICES | RESPONSES |    |
|----------------|-----------|----|
| 1 = Poor       | 5.26%     | 1  |
| 2 = Fair       | 15.79%    | 3  |
| 3 = Good       | 36.84%    | 7  |
| 4 = Excellent  | 36.84%    | 7  |
| 5 = No answer  | 5.26%     | 1  |
| TOTAL          |           | 19 |