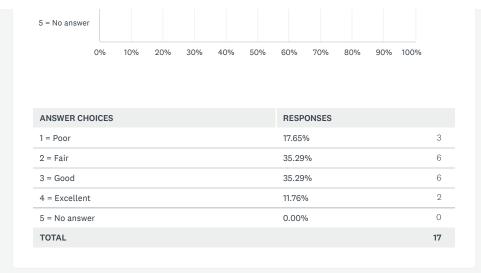

16 responses

| RESPONSES |                          |
|-----------|--------------------------|
| 0.00%     | 0                        |
| 6.67%     | 1                        |
| 46.67%    | 7                        |
| 46.67%    | 7                        |
| 0.00%     | 0                        |
|           | 15                       |
|           | 0.00%<br>6.67%<br>46.67% |