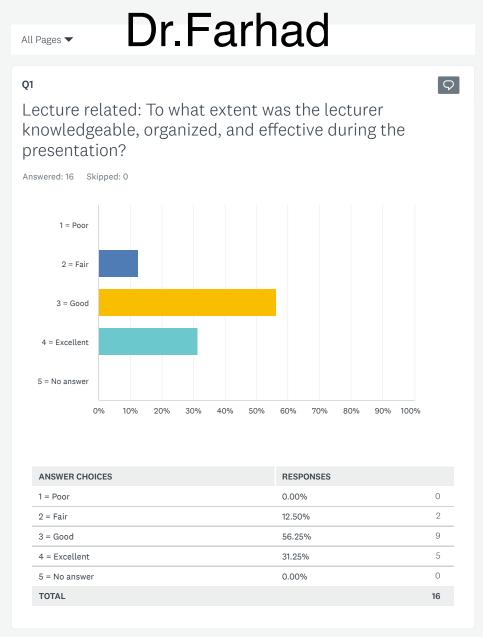

# Dr. Abdulmateen

| ANSWER CHOICES | RESPONSES |    |
|----------------|-----------|----|
| 1 = Poor       | 5.26%     | 1  |
| 2 = Fair       | 15.79%    | 3  |
| 3 = Good       | 36.84%    | 7  |
| 4 = Excellent  | 36.84%    | 7  |
| 5 = No answer  | 5.26%     | 1  |
| TOTAL          |           | 19 |