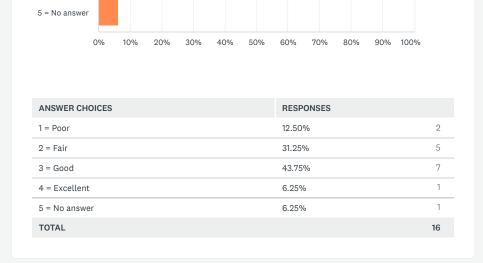

## Survey Results

Rate your overall degree of satisfaction with this session?

| ANSWER CHOICES | RESPONSES |    |
|----------------|-----------|----|
| 1 = Poor       | 6.25%     | 1  |
| 2 = Fair       | 31.25%    | 5  |
| 3 = Good       | 37.50%    | 6  |
| 4 = Excellent  | 18.75%    | 3  |
| 5 = No answer  | 6.25%     | 1  |
| TOTAL          |           | 16 |