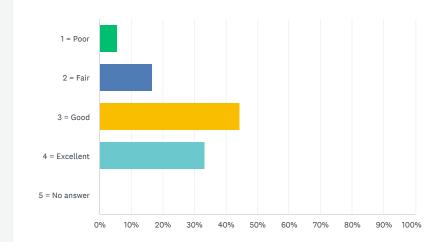

9

Teaching method related: To what extent were the speaker's teaching methods and aids appropriate and effective?

| ANSWER CHOICES | RESPONSES |    |
|----------------|-----------|----|
| 1 = Poor       | 6.67%     | 1  |
| 2 = Fair       | 13.33%    | 2  |
| 3 = Good       | 46.67%    | 7  |
| 4 = Excellent  | 33.33%    | 5  |
| 5 = No answer  | 0.00%     | 0  |
| TOTAL          |           | 15 |