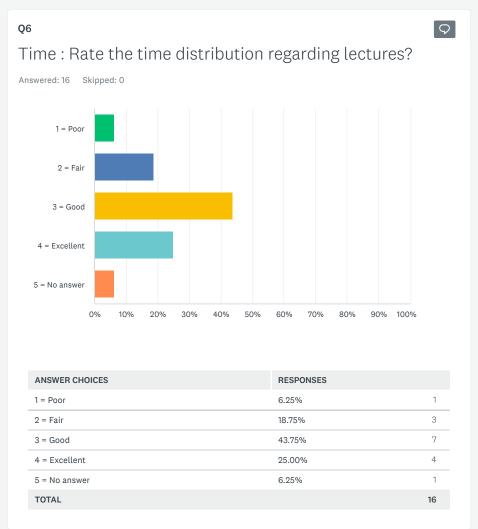

#### Q6 9 Time: Rate the time distribution regarding lectures? Answered: 24 Skipped: 0 1 = Poor 2 = Fair 3 = Good4 = Excellent 5 = No answer 30% 40% 50% 60% 70% 80% 90% 100% 20% ANSWER CHOICES RESPONSES 1 = Poor 4.17% 2 2 = Fair 8.33% 3 = Good 45.83% 11 4 = Excellent 37.50% 9 4.17% 1 5 = No answer TOTAL