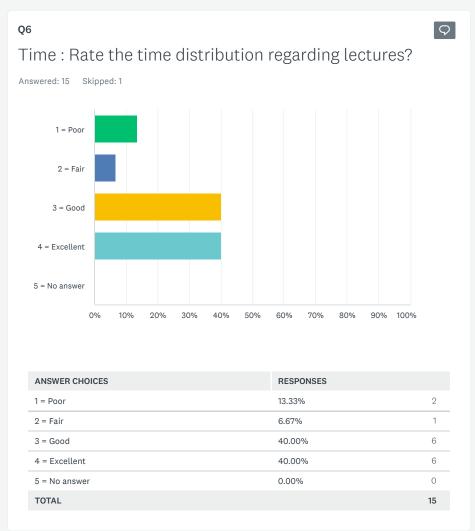

16 responses

| RESPONSES |                          |
|-----------|--------------------------|
| 0.00%     | 0                        |
| 6.67%     | 1                        |
| 46.67%    | 7                        |
| 46.67%    | 7                        |
| 0.00%     | 0                        |
|           | 15                       |
|           | 0.00%<br>6.67%<br>46.67% |