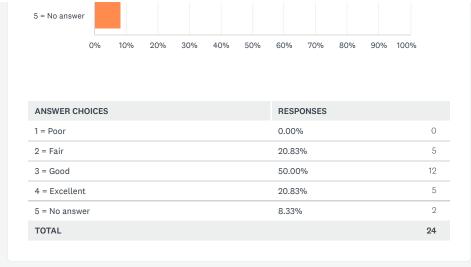

## Survey Results

| ANSWER CHOICES | RESPONSES |    |
|----------------|-----------|----|
| 1 = Poor       | 0.00%     | 0  |
| 2 = Fair       | 4.17%     | 1  |
| 3 = Good       | 50.00%    | 12 |
| 4 = Excellent  | 41.67%    | 10 |
| 5 = No answer  | 4.17%     | 1  |
| TOTAL          |           | 24 |