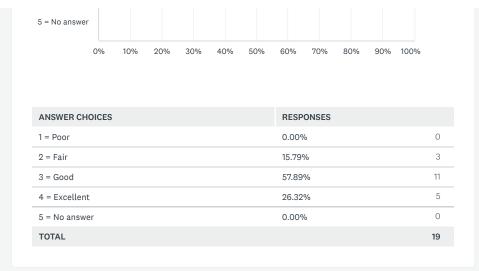

The feedback survey had been regulated by pediatric department using monkey survey program, send to students online, it was 8 questions with five answers:

- 1-Lecturer related: To what extent was the lecturer knowledgeable, organized, and effective during the presentation?
- 2-Lecturer related : To what extent did the lecturer clarify and focus on the stated objectives?
- 3-Teaching method related: To what extent were the speaker's teaching methods and aids appropriate and effective?
- 4-Presentation related : To what extent were the lecture slides and presentation aids appropriate and effective?
- 5-Contribution: Rate the students contribution and participation of the session?
- 6-Time: Rate the time distribution regarding lectures?
- 7-Rate your overall degree of satisfaction with this session?