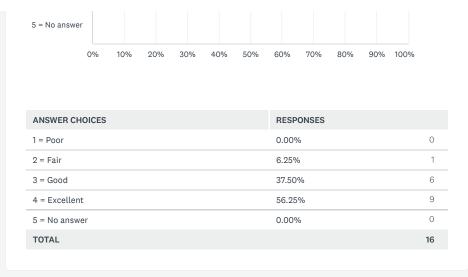

#### Any comments

Answered: 16 Skipped: 1

Powered by SurveyMonkey

Check out our sample surveys and create your own now!

Rate your overall degree of satisfaction with this session?

Answered: 16 Skipped: 0

| ANSWER CHOICES | RESPONSES |    |
|----------------|-----------|----|
| 1 = Poor       | 6.25%     | 1  |
| 2 = Fair       | 6.25%     | 1  |
| 3 = Good       | 37.50%    | 6  |
| 4 = Excellent  | 50.00%    | 8  |
| 5 = No answer  | 0.00%     | 0  |
| TOTAL          |           | 16 |