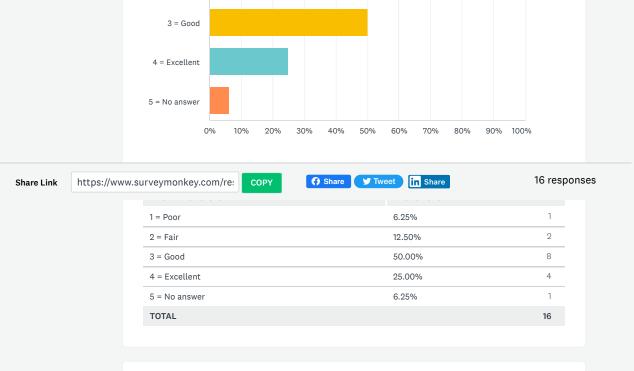

The feedback survey had been regulated by pediatric department using monkey survey program, send to students online, it was 8 questions with five answers:

- 1-Lecturer related: To what extent was the lecturer knowledgeable, organized, and effective during the presentation?
- 2-Lecturer related : To what extent did the lecturer clarify and focus on the stated objectives?
- 3-Teaching method related: To what extent were the speaker's teaching methods and aids appropriate and effective?
- 4-Presentation related : To what extent were the lecture slides and presentation aids appropriate and effective?
- 5-Contribution: Rate the students contribution and participation of the session?
- 6-Time: Rate the time distribution regarding lectures?
- 7-Rate your overall degree of satisfaction with this session?